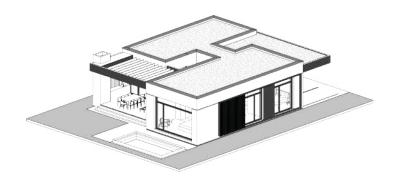

# LUXURY VILLA TYPE 1

BEDROOMS 3
BATHROOMS 2

 TOTAL BUILT SURFACE
 219,2 SQM

 LAND SIZE
 475 - 543 SQM

 PRICE
 EUR 390,000 + VAT

#### GROUND FLOOR

Total usable surface: 114,7 sqm

Total built surface: 156,1 sqm

Total terraces: 63,1 sqm

Swimming pool: 3m x 6m