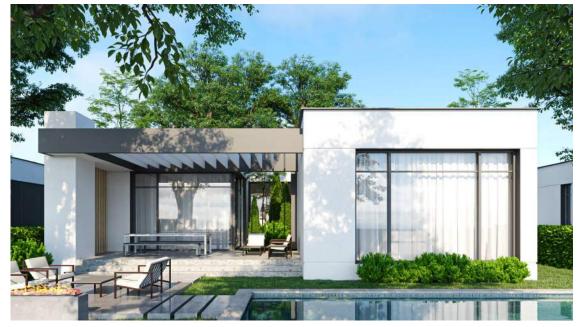

# LUXURY VILLA TYPE 1

BEDROOMS 3
BATHROOMS 2

 TOTAL BUILT SURFACE
 219,2 SQM

 LAND SIZE
 475 - 543 SQM

 PRICE
 EUR 390,000 + VAT

We seek comfort in every detail. Suitable for an active lifestyle, our villas, townhouses and apartments will welcome you with generous spaces, cleverly fitted according to the latest trends in interior design and architecture.

Each unit comes with top quality finishes and luminous interiors, with high ceilings and large glazed surfaces. All bathrooms will be completely furnished with top quality items like self-standing bath tubs and walk-in showers. Spacious back-yards completes the day, offering the most beautiful golf views directly from your private pool, that comes as a standard for all the villas.

#### Windows & doors

The aluminum frame floor-to-ceiling windows measure more than 3 meter in height, with widths up to 7 meters.

The large entrance doors, measuring 1 meter width and 2.6 meters height, are made of metallic frames with wood finish ceramic claddings.

The facades are composed of a mixt system of ceramic cladding and thermal system with plaster finish and aluminum frame floor-to-ceiling windows.

Interior walls are made of gypsum wall systems with double cladding on each side and will be covered with high quality washable white paint.

#### GROUND FLOOR

Total usable surface: 114,7 sqm

Total built surface: 156,1 sqm

Total terraces: 63,1 sqm

Swimming pool: 3m x 6m