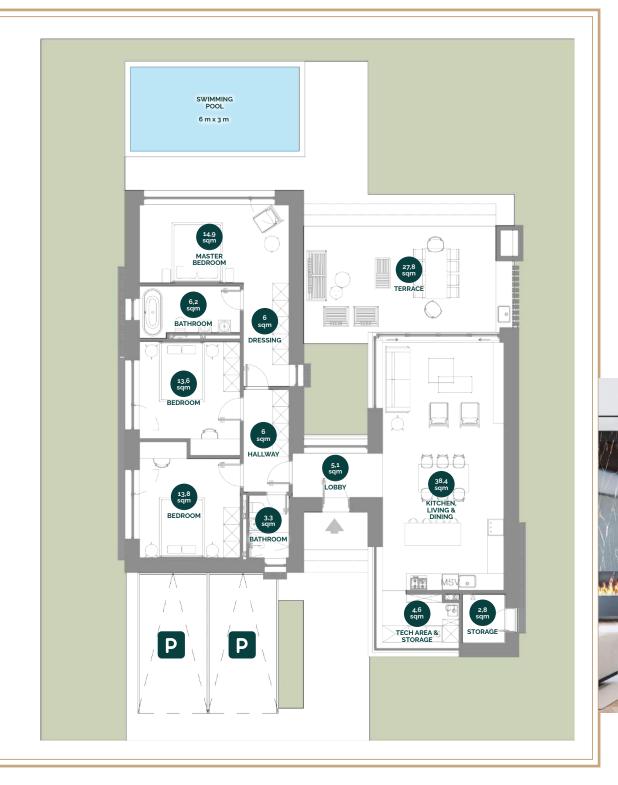

# LUXURY VILLA TYPE 1

BEDROOMS 3
BATHROOMS 2

 TOTAL BUILT SURFACE
 219,2 SQM

 LAND SIZE
 475 - 543 SQM

 PRICE
 EUR 390,000 + VAT

#### GROUND FLOOR

Total usable surface: 114,7 sqm

Total built surface: 156,1 sqm

Total terraces: 63,1 sqm

Swimming pool: 3m x 6m