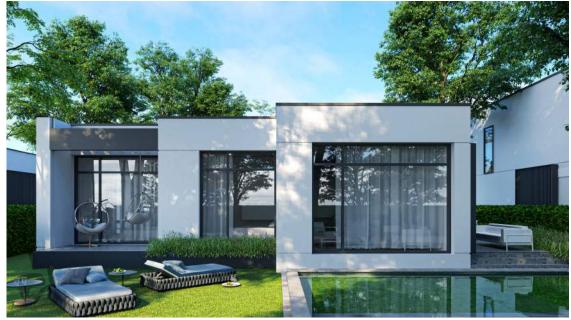

## LUXURY VILLA <u>TYPE 3</u>

| BEDROOMS            | 3             |
|---------------------|---------------|
| BATHROOMS           | 3             |
| TOTAL BUILT SURFACE | 206,1 SQM     |
| LAND SIZE           | 475 - 640 SQM |
| PRICE               | EUR 380,000 + |

Each unit comes with top quality finishes and luminous interiors, with high ceilings and large glazed surfaces. All bathrooms will be completely furnished with top quality items like self-standing bath tubs and walk-in showers. Spacious back-yards completes the day, offering the most beautiful golf views directly from your private pool, that comes as a standard for all the villas.

#### Windows & doors

The aluminum frame floor-to-ceiling windows measure more than 3 meter in height, with widths up to 7 meters.

The large entrance doors, measuring 1 meter width and 2.6 meters height, are made of metallic frames with wood finish ceramic claddings.

#### Structure & walls

To guarantee a long stress-free ownership, your future home is build on a solid structure, with the best choice of high-quality materials and superior finishes.

All houses are built with concrete foundations and thick slab/concrete columns above ground structure. The exteriors walls and the partitions between apartments are made with 30 cm brick walls with dry wall cladding, in order to ensure optimal insulation.

The facades are composed of a mixt system of ceramic cladding and thermal system with plaster finish and aluminum frame floor-to-ceiling windows.

Interior walls are made of gypsum wall systems with double cladding on each side and will be covered with high quality washable white paint.