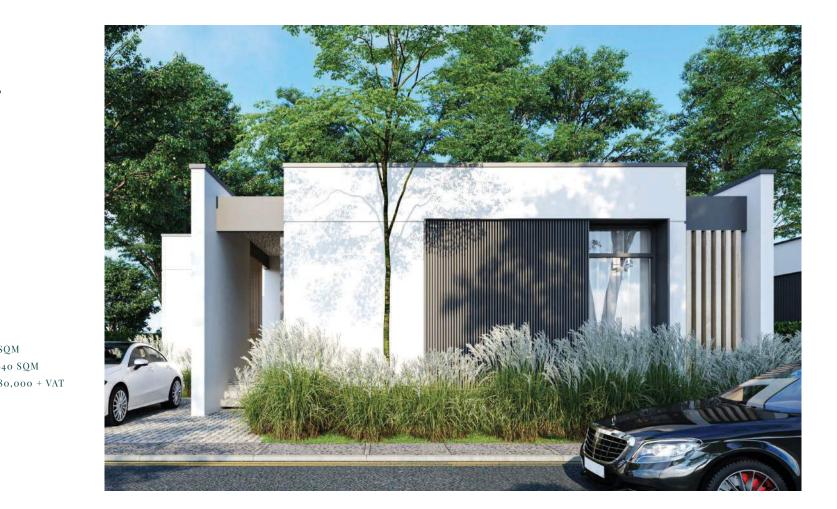

## LUXURY VILLA <u>TYPE 3</u>

| BEDROOMS            | 3             |
|---------------------|---------------|
| BATHROOMS           | 3             |
| TOTAL BUILT SURFACE | 206,1 SQM     |
| LAND SIZE           | 475 - 640 SQM |
| PRICE               | EUR 380,000 + |