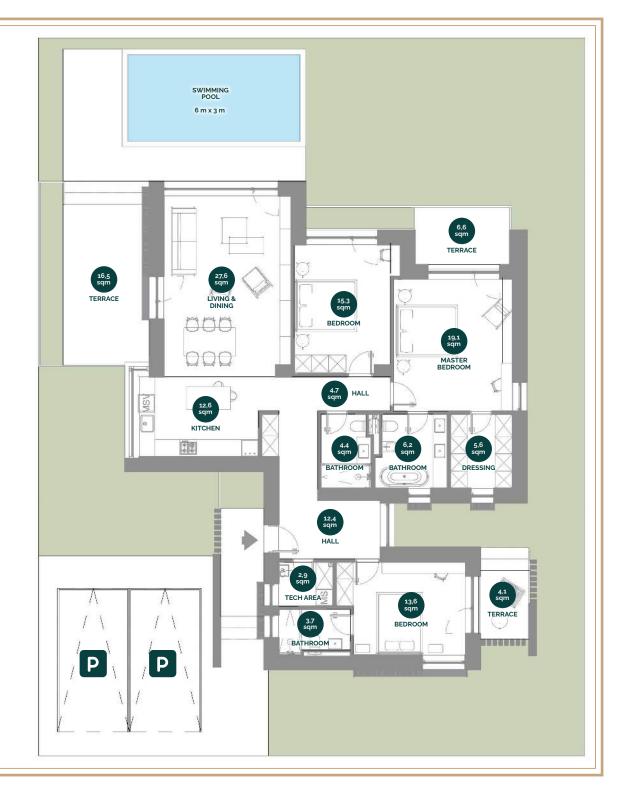

## GROUND FLOOR

| Total usable surface: | 128 sqm   |
|-----------------------|-----------|
| Total built surface:  | 169,6 sqm |
| Total terraces:       | 36,5 sqm  |
| Swimming pool:        | 6m x 3m   |