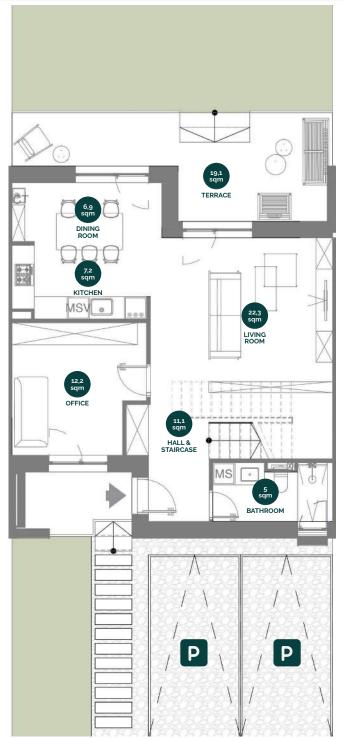

### GROUND FLOOR

Total usable surface ground floor: 64,6 sqm

Total built surface ground floor: 79,3 sqm

Total terraces ground floor: 19,1 sqm

GROUND FLOOR