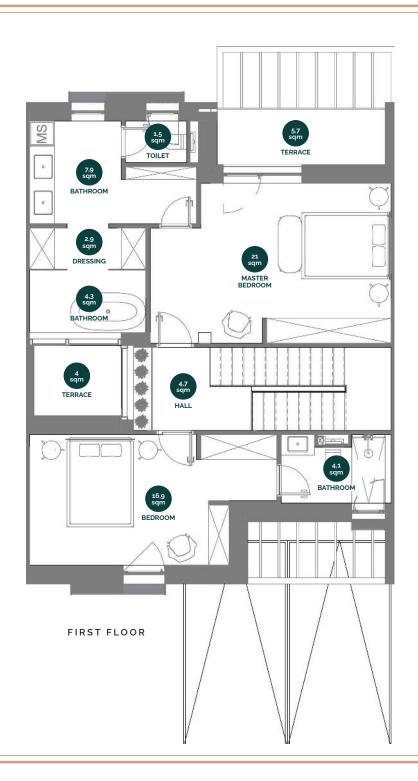

### FIRST FLOOR

Total usable surface first floor: 63,2 sqm

Total built surface first floor: 81,3 sqm

Total terraces first floor: 9,6 sqm