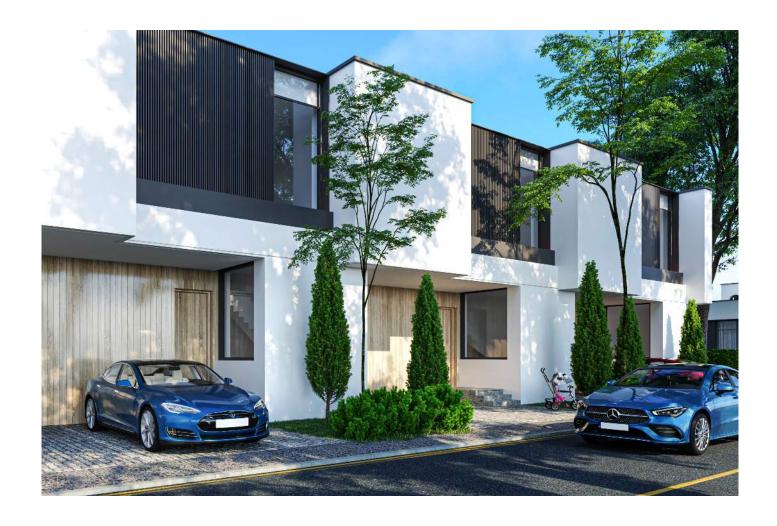

## URBAN HOUSE TYPE 1

CENTRAL UNIT

BEDROOMS 2 BATHROOMS 3

TOTAL BUILT SURFACE 201,4 SQM GARDEN 180 SQM

## Car parks

Each house will have two parking places marked on the pavement, with direct access to the front door entrance.