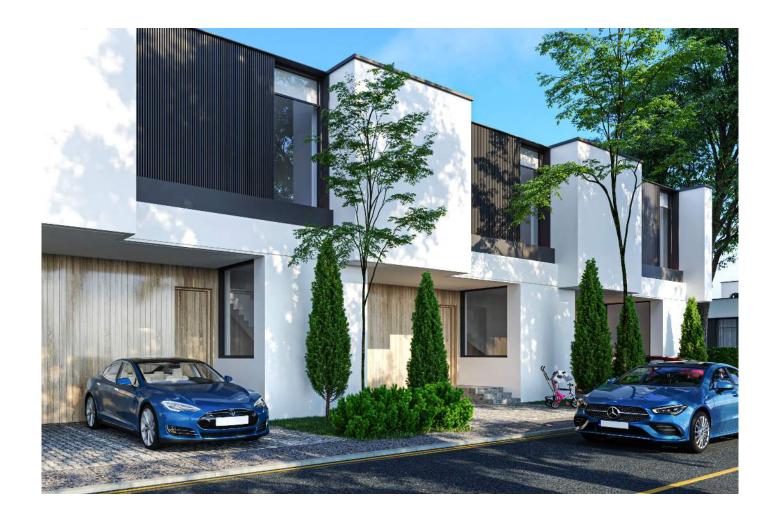

# URBAN HOUSE TYPE 1

LEFT UNIT

BEDROOMS BATHROOMS

TOTAL BUILT SURFACE 210,3 SQM GARDEN 361 SQM