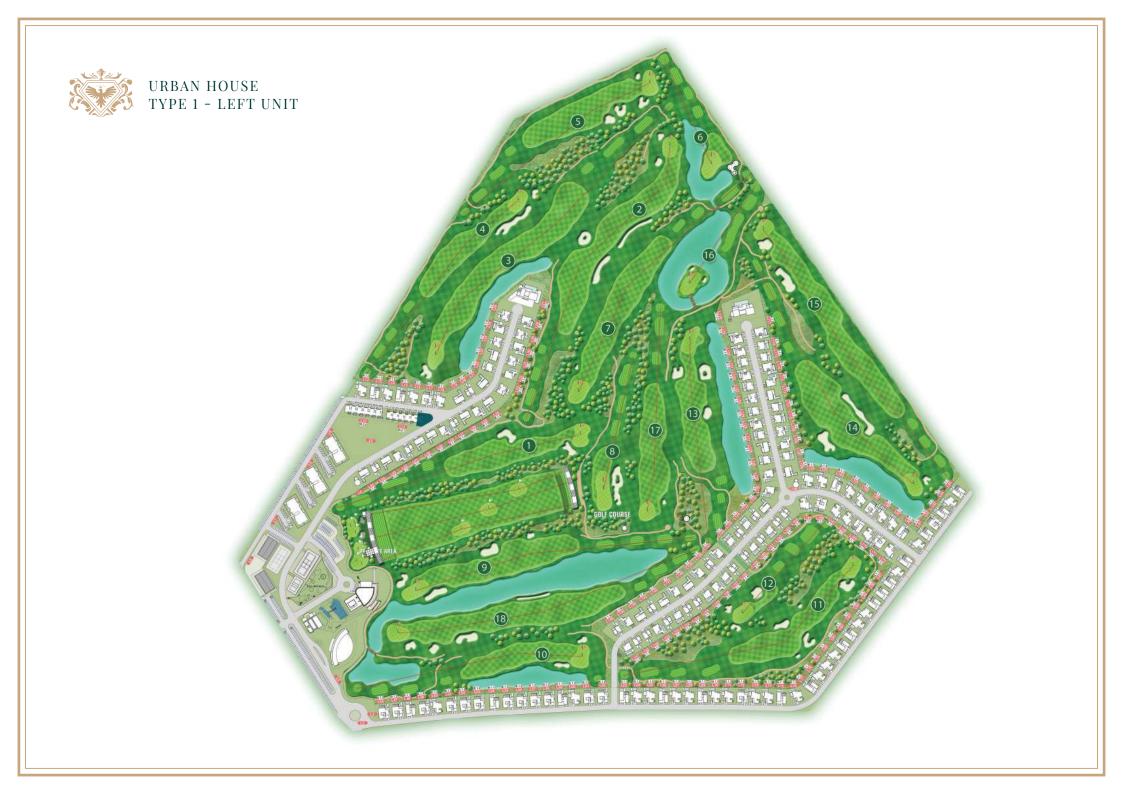

# URBAN HOUSE TYPE 1

LEFT UNIT

BEDROOMS BATHROOMS

TOTAL BUILT SURFACE 210,3 SQM GARDEN 361 SQM

# Gated community

Home is a worry-free space where you and your family are safe. We built a safe place where our community can grow and live the perfect life they deserve. For our peace of mind, the whole property is under video and human surveillance 24 hours/day, every day. Only you and your guests are permitted exclusive access into the residential areas.