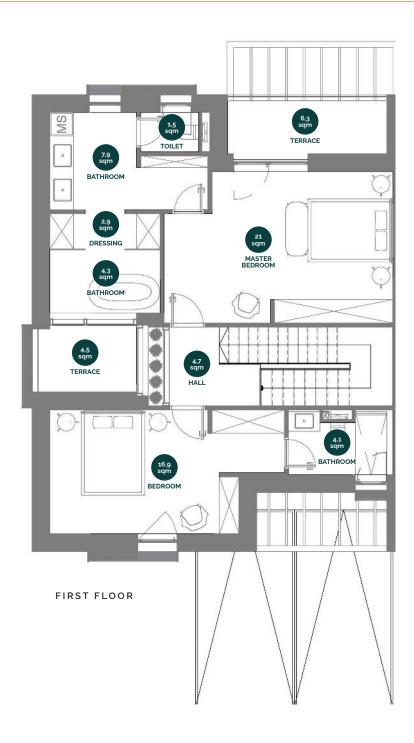

### FIRST FLOOR

Total usable surface first floor: 63,1 sqm

Total built surface first floor: 85 sqm

Total terraces first floor: 10,8 sqm