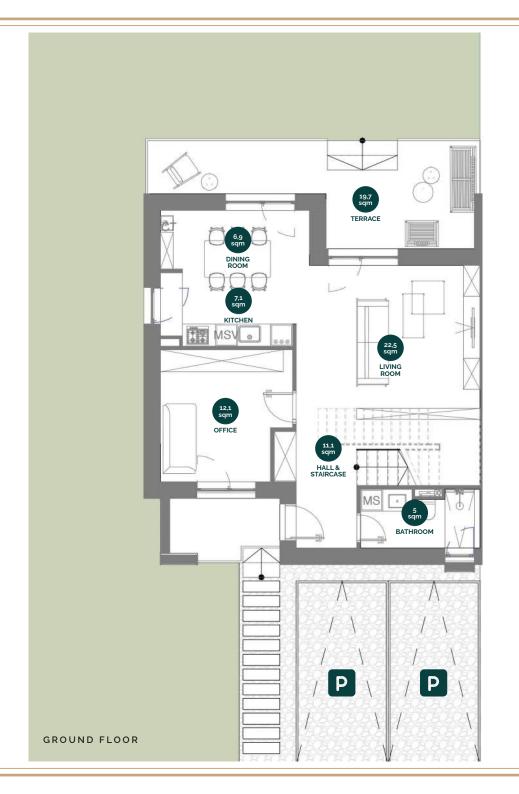

### GROUND FLOOR

Total usable surface ground floor: 64,6 sqm

Total built surface ground floor: 81,2 sqm

Total terraces ground floor: 19,7 sqm