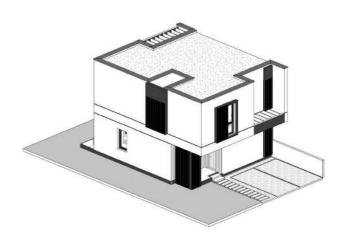

# URBAN HOUSE TYPE 1

LEFT UNIT

BEDROOMS BATHROOMS

TOTAL BUILT SURFACE 210,3 SQM GARDEN 361 SQM