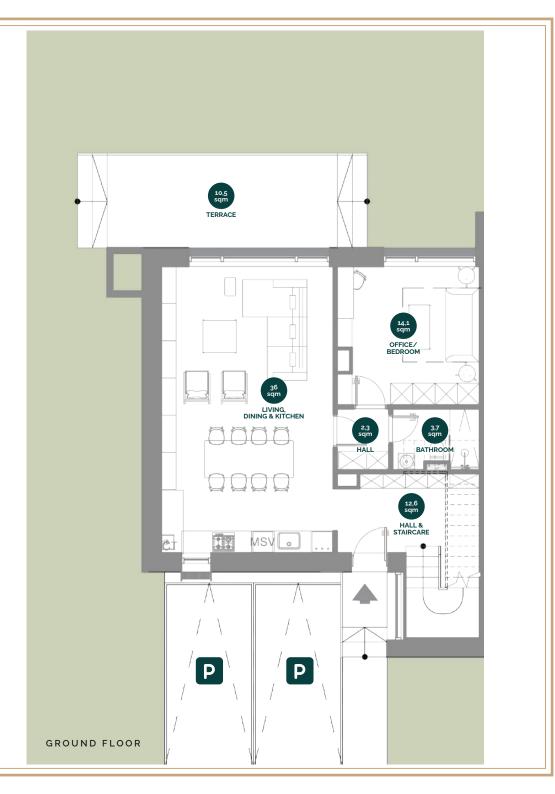

#### GROUND FLOOR

Total usable surface ground floor: 68,8 sqm

Total built surface ground floor: 89,1 sqm

Total terraces ground floor: 10,5 sqm