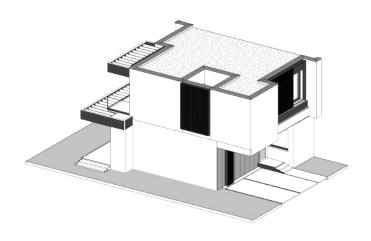

# URBAN HOUSE TYPE 2

LEFT UNIT

BEDROOMS BATHROOMS

TOTAL BUILT SURFACE 218,1 SQM GARDEN 250 SQM