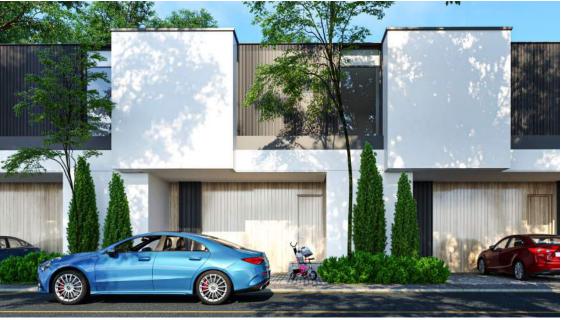

# URBAN HOUSE TYPE 2

LEFT UNIT

BEDROOMS BATHROOMS

TOTAL BUILT SURFACE 218,1 SQM GARDEN 250 SQM

# Car parks

Each house will have two parking places marked on the pavement, with direct access to the front door entrance.