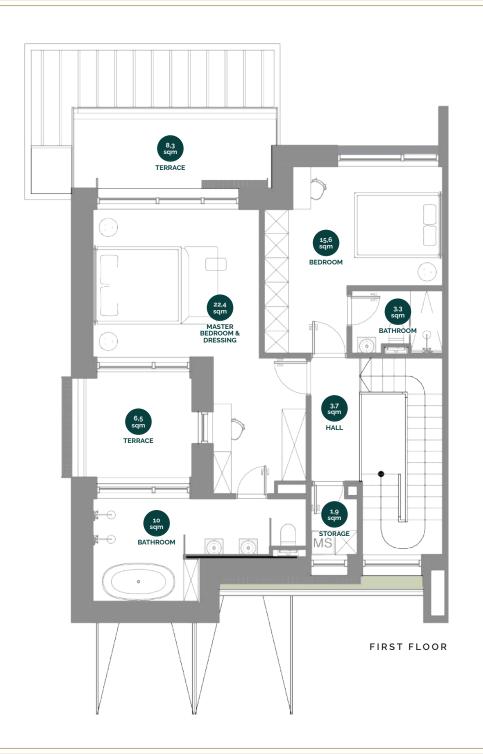

### FIRST FLOOR

Total usable surface first floor: 56,9 sqm

Total built surface first floor: 80,9 sqm

Total terraces first floor: 14,8 sqm