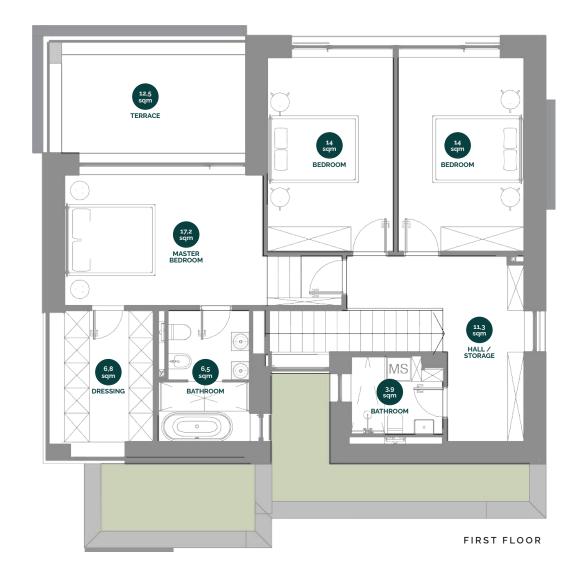

### FIRST FLOOR

| Total usable surface first floor: | 73,7 sqm  |
|-----------------------------------|-----------|
| Total built surface first floor:  | 101,5 sqm |
| Total terraces first floor:       | 12,5 sqm  |