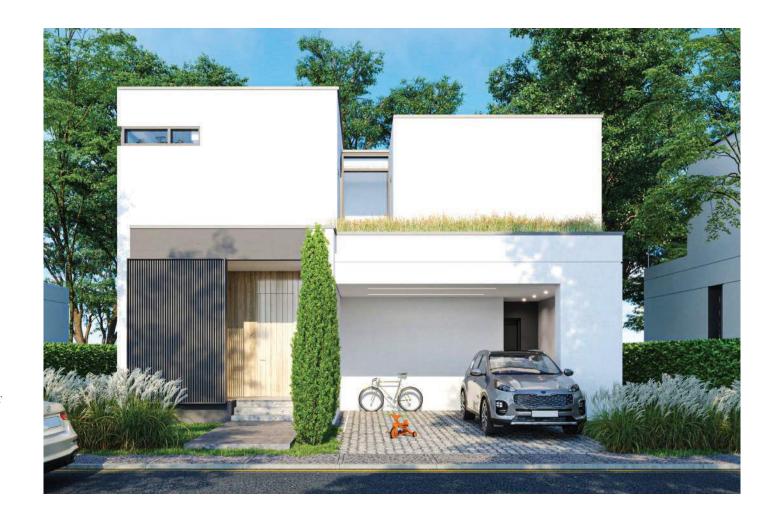

## LUXURY VILLA <u>TYPE 4</u>

| BEDROOMS            | 3                 |
|---------------------|-------------------|
| BATHROOMS           | 2                 |
| TOILET              | 1                 |
| TOTAL BUILT SURFACE | 278 SQM           |
| LAND SIZE           | 425 - 475 SQM     |
| PRICE               | EUR 440,000 + VAT |

We seek comfort in every detail. Suitable for an active lifestyle, our villas, townhouses and apartments will welcome you with generous spaces, cleverly fitted according to the latest trends in interior design and architecture.

Each unit comes with top quality finishes and luminous interiors, with high ceilings and large glazed surfaces. All bathrooms will be completely furnished with top quality items like self-standing bath tubs and walk-in showers. Spacious back-yards completes the day, offering the most beautiful golf views directly from your private pool, that comes as a standard for all the villas.