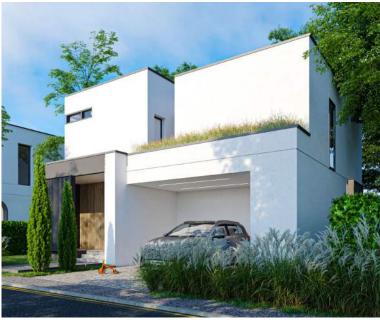

#### Windows & doors

The aluminum frame floor-to-ceiling windows measure more than 3 meter in height, with widths up to 7 meters.

The large entrance doors, measuring 1 meter width and 2.6 meters height, are made of metallic frames with wood finish ceramic claddings.

#### Car parks

Each house will have two parking places marked on the pavement, with direct access to the front door entrance.