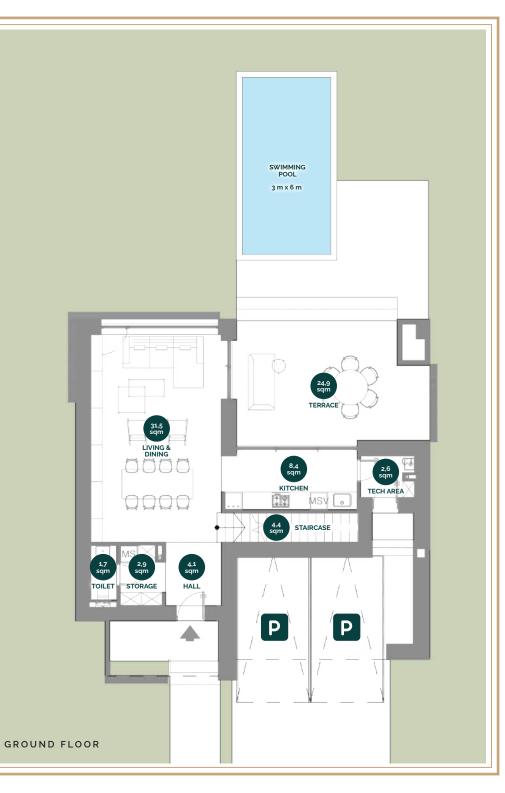

## GROUND FLOOR

| Total usable surface ground floor: | 55,5 sqm |
|------------------------------------|----------|
| Total built surface ground floor:  | 85 sqm   |
| Total terraces ground floor:       | 24,9 sqm |
| Swimming pool:                     | 3m x 6m  |