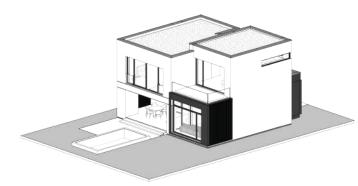

## LUXURY VILLA <u>TYPE 4</u>

| BEDROOMS            | 3                 |
|---------------------|-------------------|
| BATHROOMS           | 2                 |
| TOILET              | 1                 |
| TOTAL BUILT SURFACE | 278 SQM           |
| LAND SIZE           | 425 - 475 SQM     |
| PRICE               | EUR 440,000 + VAT |

## GROUND FLOOR

| Total usable surface ground floor: | 55,5 sqm |
|------------------------------------|----------|
| Total built surface ground floor:  | 85 sqm   |
| Total terraces ground floor:       | 24,9 sqm |
| Swimming pool:                     | 3m x 6m  |

### FIRST FLOOR

| Total usable surface first floor: | 73,7 sqm  |
|-----------------------------------|-----------|
| Total built surface first floor:  | 101,5 sqm |
| Total terraces first floor:       | 12,5 sqm  |