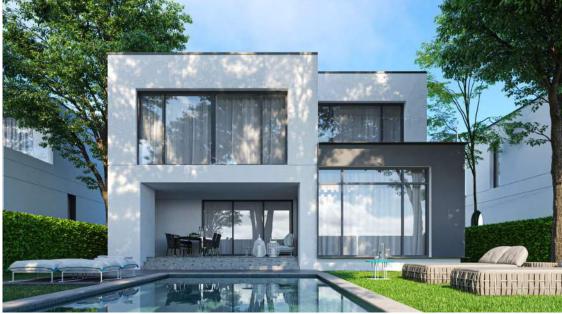

Each unit comes with top quality finishes and luminous interiors, with high ceilings and large glazed surfaces. All bathrooms will be completely furnished with top quality items like self-standing bath tubs and walk-in showers. Spacious back-yards completes the day, offering the most beautiful golf views directly from your private pool, that comes as a standard for all the villas.

#### Windows & doors

The aluminum frame floor-to-ceiling windows measure more than 3 meter in height, with widths up to 7 meters.

The large entrance doors, measuring 1 meter width and 2.6 meters height, are made of metallic frames with wood finish ceramic claddings.