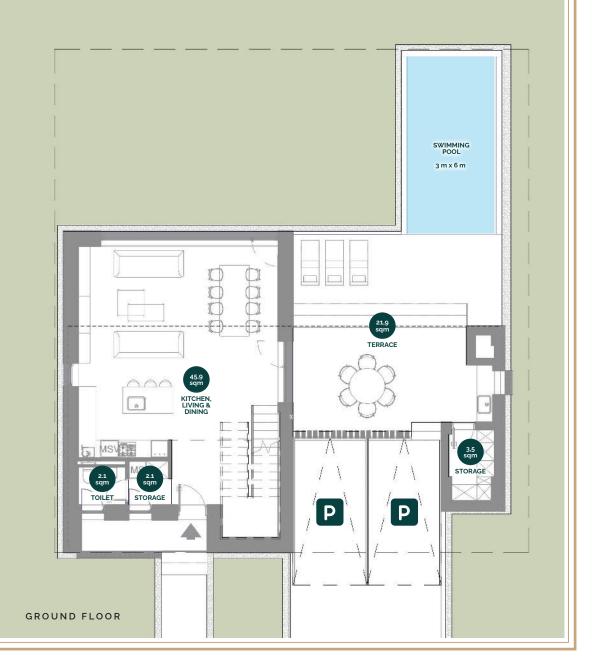

# GROUND FLOOR

| Total usable surface ground floor: | 53,7 sqm  |
|------------------------------------|-----------|
| Total built surface ground floor:  | 88,5 sqm  |
| Total terraces ground floor:       | 21 ,9 sqm |
| Swimming pool:                     | 3m x 6m   |