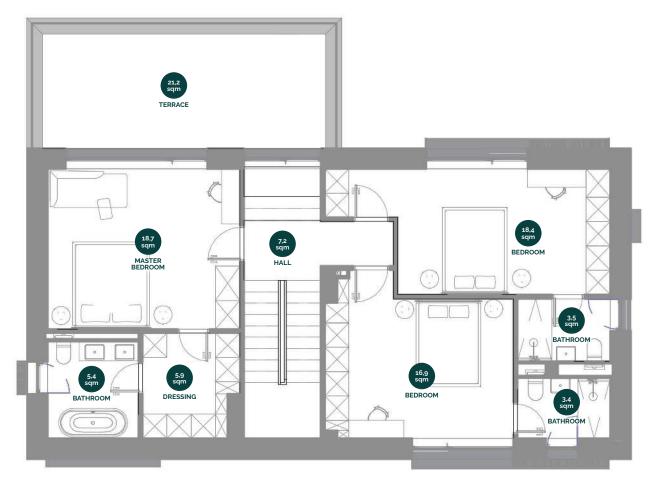

# FIRST FLOOR

| Total usable surface first floor: | 79,4 sqm  |
|-----------------------------------|-----------|
| Total built surface first floor:  | 106,1 sqm |
| Total terraces first floor:       | 21,2 sqm  |

FIRST FLOOR