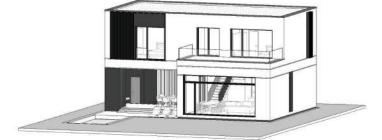

# GROUND FLOOR

| Total usable surface ground floor: | 53,7 sqm  |
|------------------------------------|-----------|
| Total built surface ground floor:  | 88,5 sqm  |
| Total terraces ground floor:       | 21 ,9 sqm |
| Swimming pool:                     | 3m x 6m   |

# FIRST FLOOR

| Total usable surface first floor: | 79,4 sqm  |
|-----------------------------------|-----------|
| Total built surface first floor:  | 106,1 sqm |
| Total terraces first floor:       | 21,2 sqm  |