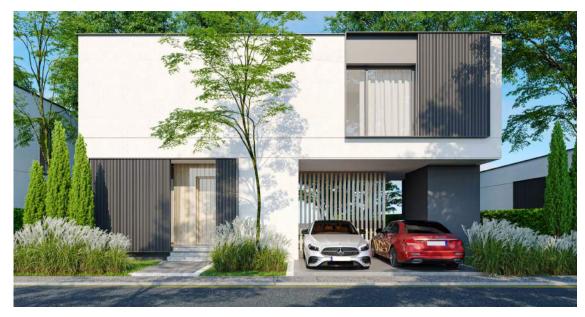

# LUXURY VILLA <u>TYPE 5</u>

| BEDROOMS            | 3             |
|---------------------|---------------|
| BATHROOMS           | 3             |
| TOILET              | 1             |
| TOTAL BUILT SURFACE | 266,1 SQM     |
| LAND SIZE           | 500 - 651 SQM |
| PRICE               | EUR 440,000 + |

Each unit comes with top quality finishes and luminous interiors, with high ceilings and large glazed surfaces. All bathrooms will be completely furnished with top quality items like self-standing bath tubs and walk-in showers. Spacious back-yards completes the day, offering the most beautiful golf views directly from your private pool, that comes as a standard for all the villas.