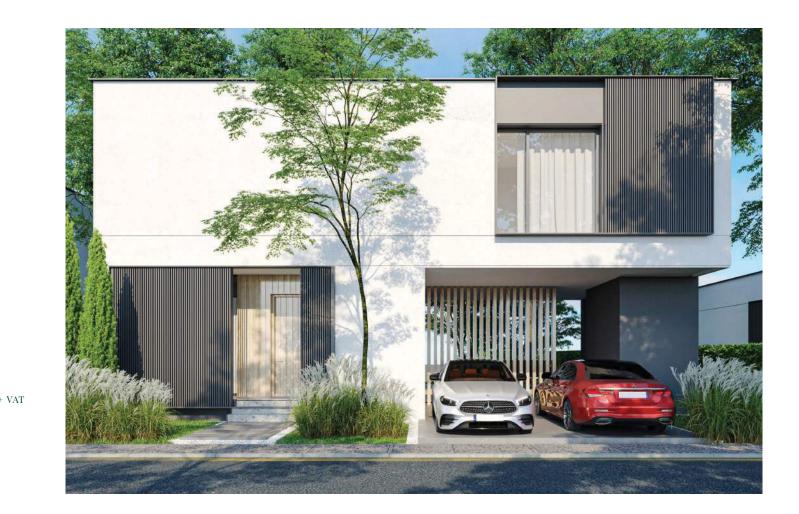

# LUXURY VILLA <u>TYPE 5</u>

| BEDROOMS            | 3             |
|---------------------|---------------|
| BATHROOMS           | 3             |
| TOILET              | 1             |
| TOTAL BUILT SURFACE | 266,1 SQM     |
| LAND SIZE           | 500 - 651 SQM |
| PRICE               | EUR 440,000 + |