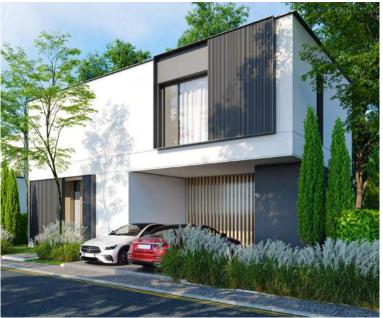

# LUXURY VILLA <u>TYPE 5</u>

| BEDROOMS            | 3             |
|---------------------|---------------|
| BATHROOMS           | 3             |
| TOILET              | 1             |
| TOTAL BUILT SURFACE | 266,1 SQM     |
| LAND SIZE           | 500 - 651 SQM |
| PRICE               | EUR 440,000 + |

## Car parks

Each house will have two parking places marked on the pavement, with direct access to the front door entrance.