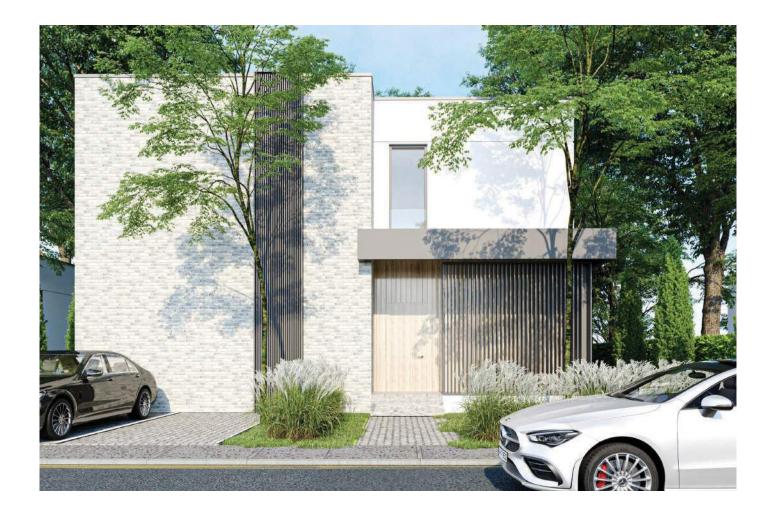

# $\begin{array}{c} \text{LUXURY VILLA} \\ \underline{\text{TYPE } 7} \end{array}$

BEDROOMS 3
BATHROOMS 3
OFFICE 1

TOTAL BUILT SURFACE 262,3 SQM
TERRACES 55,1 SQM
LAND SIZE 425 - 535 SQM

PRICE EUR 440,000 + VAT

Each unit comes with top quality finishes and luminous interiors, with high ceilings and large glazed surfaces. All bathrooms will be completely furnished with top quality items like self-standing bath tubs and walk-in showers. Spacious back-yards completes the day, offering the most beautiful golf views directly from your private pool, that comes as a standard for all the villas.