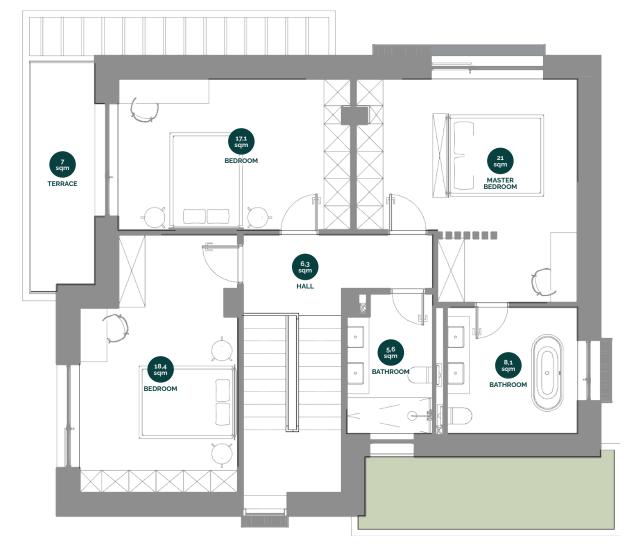

## FIRST FLOOR

Total usable surface first floor: 76,6 sqm

Total built surface first floor: 101,7 sqm

Total terraces first floor: 7 sqm

FIRST FLOOR