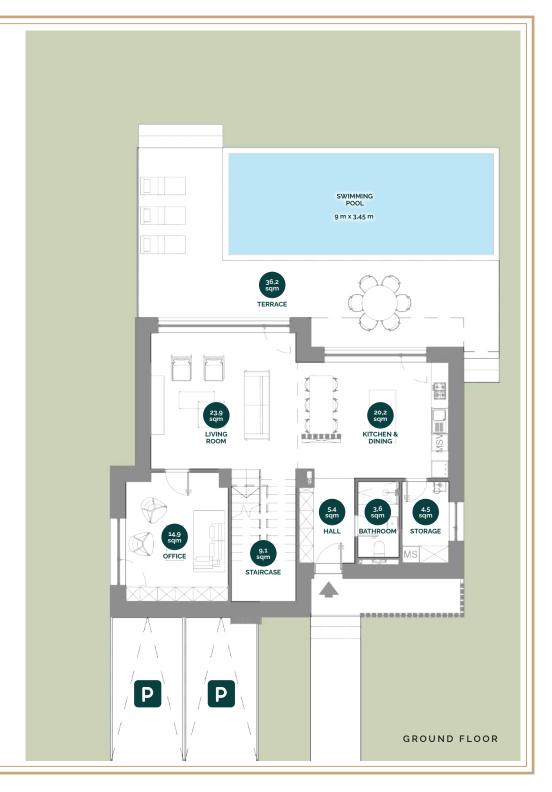

#### GROUND FLOOR

Total usable surface ground floor: 81,5 sqm

Total built surface ground floor: 105,5 sqm

Total terraces ground floor: 36,2 sqm

Swimming pool: 9 m x 3,45 m