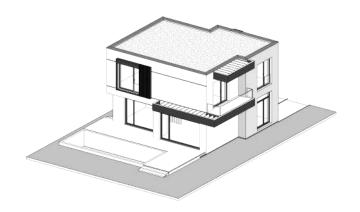

# $\begin{array}{c} \text{LUXURY VILLA} \\ \underline{\text{TYPE } 7} \end{array}$

BEDROOMS 3
BATHROOMS 3
OFFICE 1

TOTAL BUILT SURFACE 262,3 SQM
TERRACES 55,1 SQM
LAND SIZE 425 - 535 SQM

PRICE EUR 440,000 + VAT