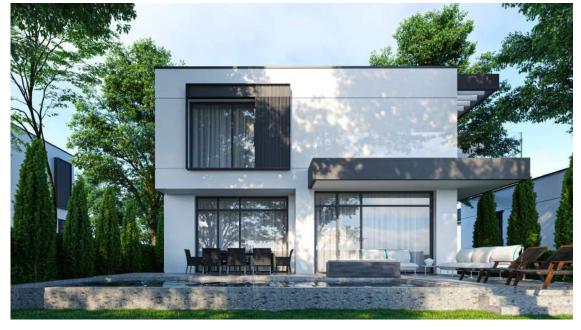

# $\begin{array}{c} \text{LUXURY VILLA} \\ \underline{\text{TYPE } 7} \end{array}$

BEDROOMS 3
BATHROOMS 3
OFFICE 1

TOTAL BUILT SURFACE 262,3 SQM
TERRACES 55,1 SQM
LAND SIZE 425 - 535 SQM

PRICE EUR 440,000 + VAT

#### GROUND FLOOR

Total usable surface ground floor: 81,5 sqm

Total built surface ground floor: 105,5 sqm

Total terraces ground floor: 36,2 sqm

Swimming pool: 9 m x 3,45 m

## FIRST FLOOR

Total usable surface first floor: 76,6 sqm

Total built surface first floor: 101,7 sqm

Total terraces first floor: 7 sqm

FIRST FLOOR