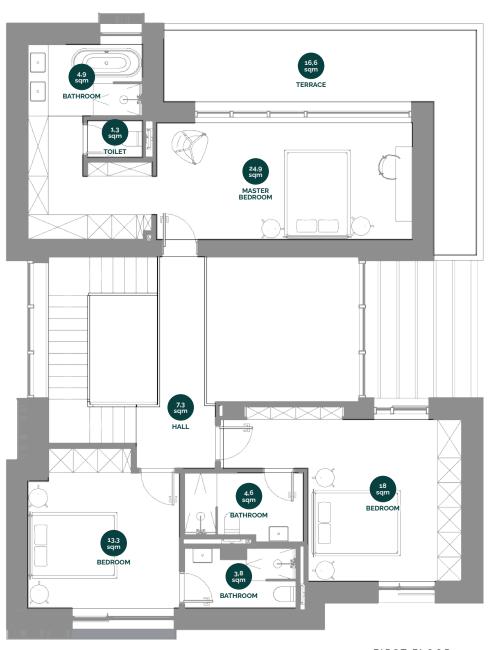

### FIRST FLOOR

Total usable surface first floor: 78,2 sqm

Total built surface first floor: 110,5 sqm

Total terraces first floor: 16,6 sqm

FIRST FLOOR