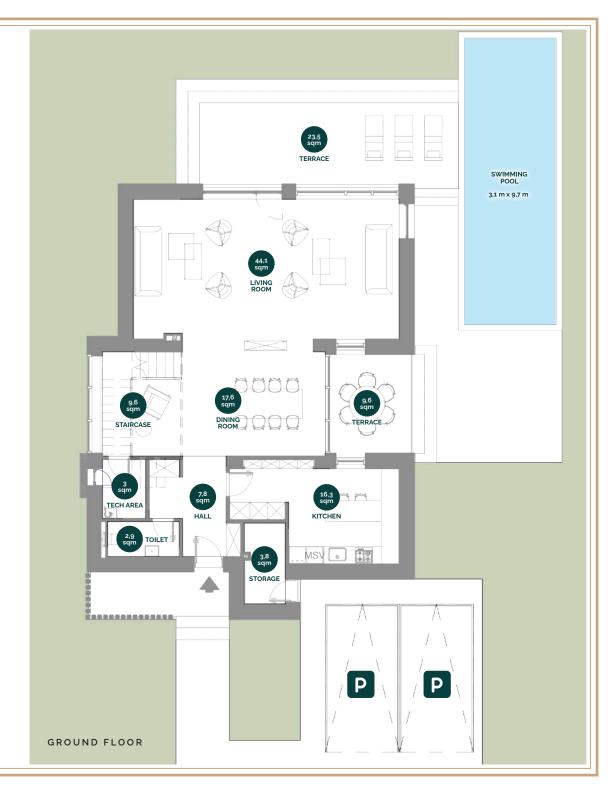

### GROUND FLOOR

Total usable surface ground floor: 105,1 sqm

Total built surface ground floor: 134,5 sqm

Total terraces ground floor: 33,1 sqm

Swimming pool: 3,1 m x 9,7 m