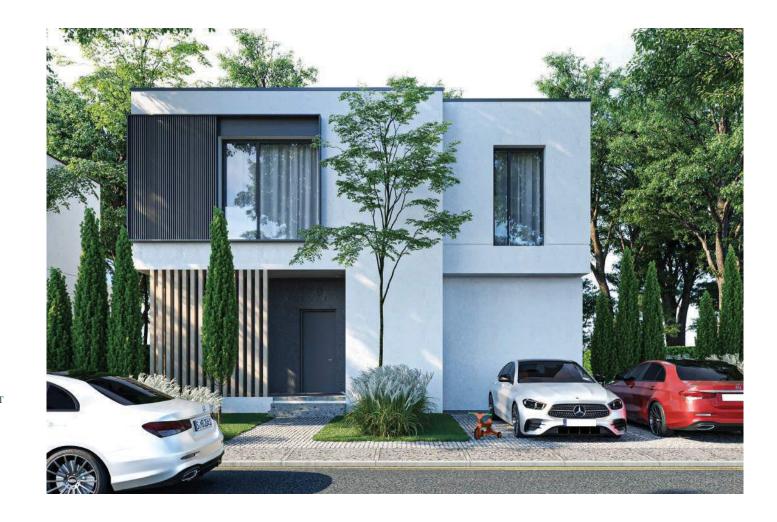

# LUXURY VILLA TYPE 9

BEDROOMS 3
BATHROOMS 3
TOILET 1

TOTAL BUILT SURFACE 302 SQM LAND SIZE 475 - 753 SQM

PRICE EUR 500,000 + VAT

## Top quality finishes

Top quality finishes and materials, unique advantages and exclusive facilities are some of the core elements of the "National" residential concept you will get to experience as a future member of our community.

We seek comfort in every detail. Suitable for an active lifestyle, our villas, townhouses and apartments will welcome you with generous spaces, cleverly fitted according to the latest trends in interior design and architecture.

Each unit comes with top quality finishes and luminous interiors, with high ceilings and large glazed surfaces. All bathrooms will be completely furnished with top quality items like self-standing bath tubs and walk-in showers. Spacious back-yards completes the day, offering the most beautiful golf views directly from your private pool, that comes as a standard for all the villas.