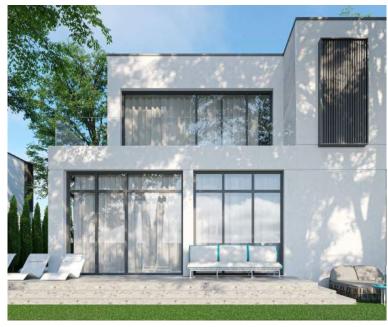

# LUXURY VILLA TYPE 9

BEDROOMS 3
BATHROOMS 3
TOILET 1

TOTAL BUILT SURFACE 302 SQM LAND SIZE 475 - 753 SQM

PRICE EUR 500,000 + VAT

Each unit comes with top quality finishes and luminous interiors, with high ceilings and large glazed surfaces. All bathrooms will be completely furnished with top quality items like self-standing bath tubs and walk-in showers. Spacious back-yards completes the day, offering the most beautiful golf views directly from your private pool, that comes as a standard for all the villas.

#### Windows & doors

The aluminum frame floor-to-ceiling windows measure more than 3 meter in height, with widths up to 7 meters.

The large entrance doors, measuring 1 meter width and 2.6 meters height, are made of metallic frames with wood finish ceramic claddings.

The facades are composed of a mixt system of ceramic cladding and thermal system with plaster finish and aluminum frame floor-to-ceiling windows.

Interior walls are made of gypsum wall systems with double cladding on each side and will be covered with high quality washable white paint.