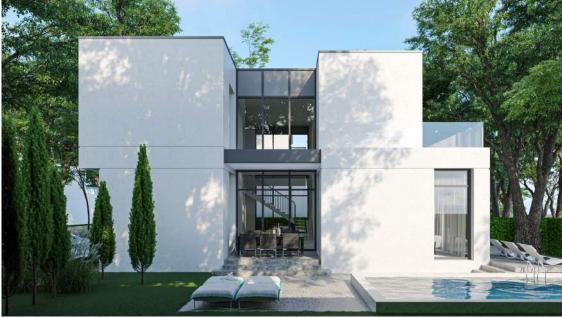

# LUXURY VILLA TYPE 9

BEDROOMS 3
BATHROOMS 3
TOILET 1

TOTAL BUILT SURFACE 302 SQM LAND SIZE 475 - 753 SQM

PRICE EUR 500,000 + VAT

Each unit comes with top quality finishes and luminous interiors, with high ceilings and large glazed surfaces. All bathrooms will be completely furnished with top quality items like self-standing bath tubs and walk-in showers. Spacious back-yards completes the day, offering the most beautiful golf views directly from your private pool, that comes as a standard for all the villas.

#### Windows & doors

The aluminum frame floor-to-ceiling windows measure more than 3 meter in height, with widths up to 7 meters.

The large entrance doors, measuring 1 meter width and 2.6 meters height, are made of metallic frames with wood finish ceramic claddings.

The facades are composed of a mixt system of ceramic cladding and thermal system with plaster finish and aluminum frame floor-to-ceiling windows.

Interior walls are made of gypsum wall systems with double cladding on each side and will be covered with high quality washable white paint.