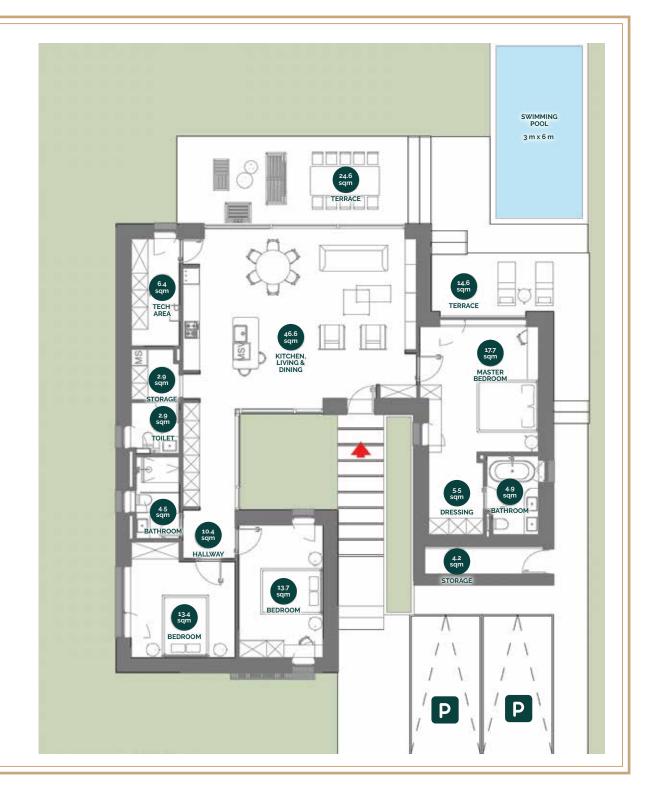

#### GROUND FLOOR

Total usable surface: 132.9 sqm

Total built surface: 251.4 sqm

Total terraces: 77.3 sqm

Swimming pool: 3m x 6m