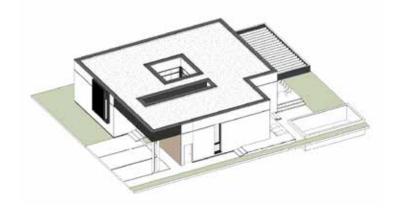

# LUXURY VILLA TYPE 2

BEDROOMS 3
BATHROOMS 2
TOILET 1

TOTAL BUILT SURFACE 251.4 SQM LAND SIZE 500 - 596 SQM

PRICE ZONE 2 EUR 530,000 + VAT (base)

EUR 500,000 + VAT (L90)

#### GROUND FLOOR

Total usable surface: 132.9 sqm

Total built surface: 251.4 sqm

Total terraces: 77.3 sqm

Swimming pool: 3m x 6m