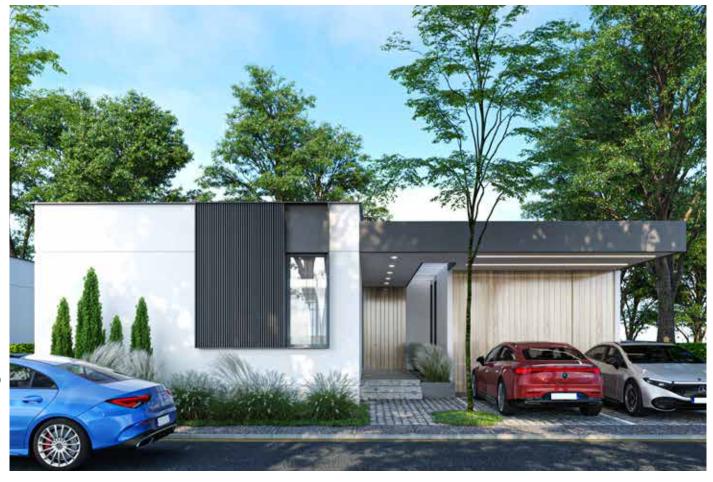

# LUXURY VILLA TYPE 2

BEDROOMS 3
BATHROOMS 2
TOILET 1

TOTAL BUILT SURFACE 251.4 SQM LAND SIZE 500 - 596 SQM

PRICE ZONE 2 EUR 530,000 + VAT (base)

EUR 500,000 + VAT (L90)

## Car parks

Each house will have two parking places marked on the pavement, with direct access to the front door entrance.