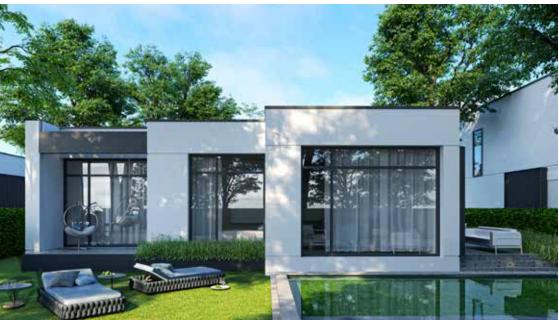

# LUXURY VILLA TYPE 3

BEDROOMS
BATHROOMS

 TOTAL BUILT SURFACE
 244.3 SQM

 LAND SIZE
 475 - 640 SQM

 PRICE ZONE 2
 EUR 520,000 + VAT

EUR 510,000 + VAT (L89)

#### GROUND FLOOR

Total usable surface: 142.9 sqm

Total built surface: 244.3 sqm

Total terraces: 60.4 sqm

Swimming pool: 3m x 6.9m