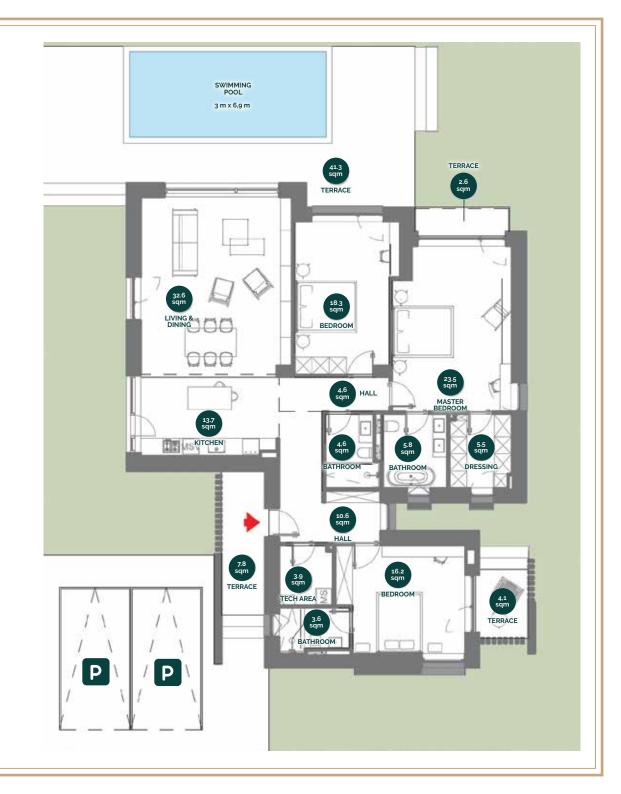

#### GROUND FLOOR

Total usable surface: 142.9 sqm

Total built surface: 244.3 sqm

Total terraces: 60.4 sqm

Swimming pool: 3m x 6.9m