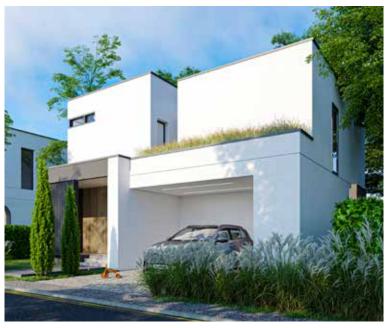

# LUXURY VILLA TYPE 4

BEDROOMS 3
BATHROOMS 2
TOILET 1

TOTAL BUILT SURFACE 253.3 SQM LAND SIZE 425 - 475 SQM

PRICE ZONE 1 EUR 530,000 + VAT (L143)

# Car parks

Each house will have two parking places marked on the pavement, with direct access to the front door entrance.