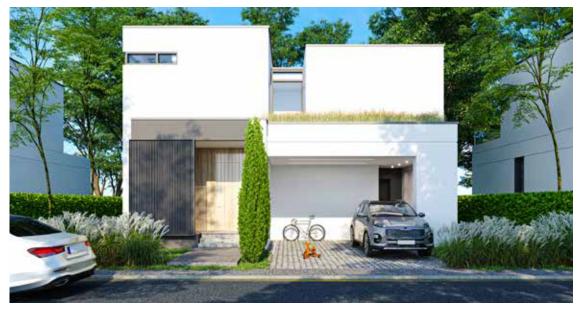

# LUXURY VILLA TYPE 4

BEDROOMS 3
BATHROOMS 2
TOILET 1

TOTAL BUILT SURFACE 253.3 SQM LAND SIZE 425 - 475 SQM

PRICE ZONE 1 EUR 530,000 + VAT (L143)

#### Windows & doors

The aluminum frame floor-to-ceiling windows measure more than 3 meter in height, with widths up to 7 meters.

The large entrance doors, measuring 1 meter width and 2.6 meters height, are made of metallic frames with wood finish ceramic claddings.

# Car parks

Each house will have two parking places marked on the pavement, with direct access to the front door entrance.