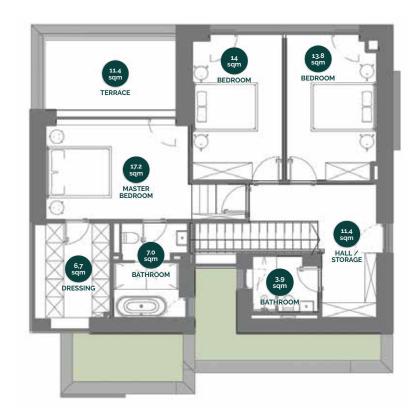

### FIRST FLOOR

Total usable surface first floor: 74.1 sqm

Total built surface first floor: 101.5 sqm

Total terraces first floor: 12.5 sqm

FIRST FLOOR