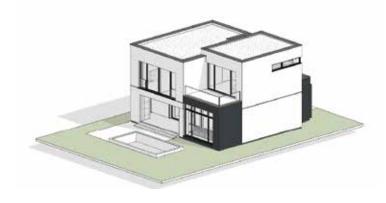

# LUXURY VILLA TYPE 4

BEDROOMS 3
BATHROOMS 2
TOILET 1

TOTAL BUILT SURFACE 253.3 SQM LAND SIZE 425 - 475 SQM

PRICE ZONE 1 EUR 530,000 + VAT (L143)

#### GROUND FLOOR

Total usable surface ground floor: 64.8 sqm

Total built surface ground floor: 94.9 sqm

Total terraces ground floor: 44.5 sqm

Swimming pool: 3m x 6m

GROUND FLOOR

### FIRST FLOOR

Total usable surface first floor: 74.1 sqm

Total built surface first floor: 101.5 sqm

Total terraces first floor: 12.5 sqm

FIRST FLOOR