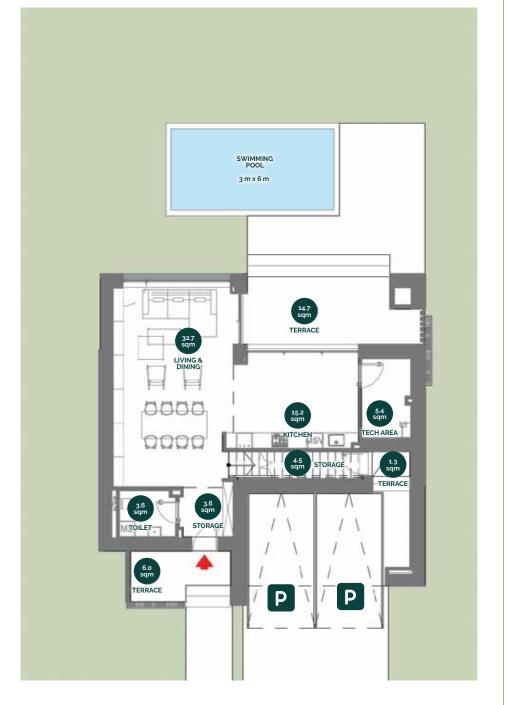

#### GROUND FLOOR

Total usable surface ground floor: 64.8 sqm

Total built surface ground floor: 94.9 sqm

Total terraces ground floor: 44.5 sqm

Swimming pool: 3m x 6m

GROUND FLOOR