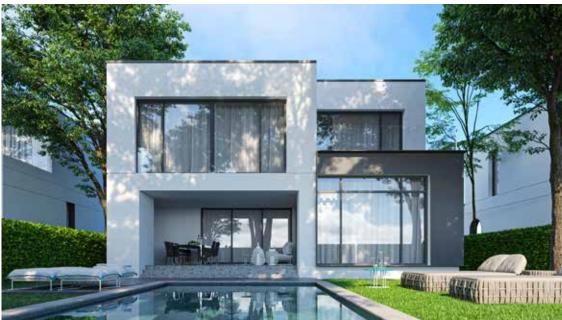

# LUXURY VILLA TYPE 4

BEDROOMS 3
BATHROOMS 2
TOILET 1

TOTAL BUILT SURFACE 253.3 SQM LAND SIZE 425 - 475 SQM

PRICE ZONE 1 EUR 530,000 + VAT (L143)

#### GROUND FLOOR

Total usable surface ground floor: 64.8 sqm

Total built surface ground floor: 94.9 sqm

Total terraces ground floor: 44.5 sqm

Swimming pool: 3m x 6m

GROUND FLOOR