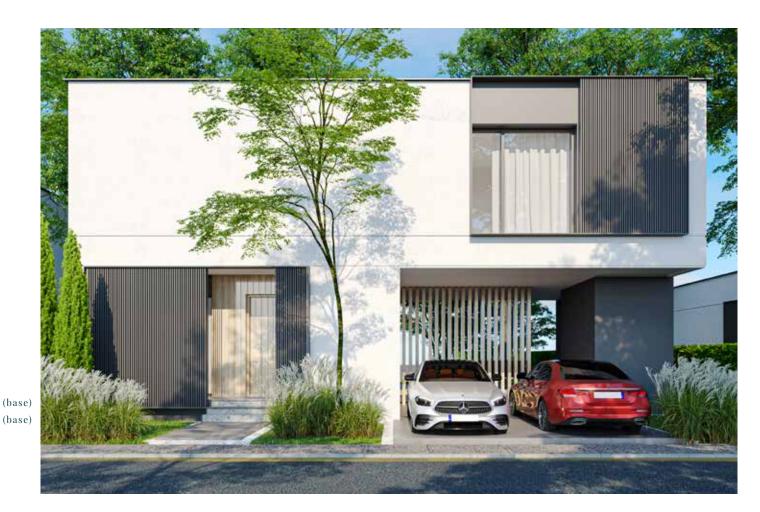

#### LUXURY VILLA TYPE 5

| BEDROOMS            | 3                   |
|---------------------|---------------------|
| BATHROOMS           | 3                   |
| TOILET              | 1                   |
| TOTAL BUILT SURFACE | 275.3 SQM           |
| LAND SIZE           | 500 - 651 SQM       |
| PRICE ZONE 1        | EUR 570,000 + VAT ( |
| PRICE ZONE 2        | EUR 570,000 + VAT ( |