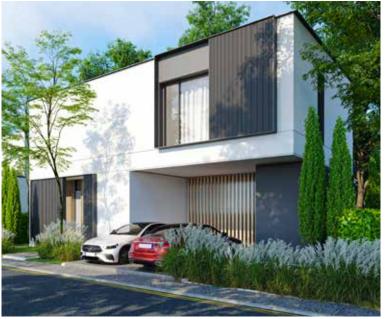

### Top quality finishes

Top quality finishes and materials, unique advantages and exclusive facilities are some of the core elements of the "National" residential concept you will get to experience as a future member of our community.

We seek comfort in every detail. Suitable for an active lifestyle, our villas, townhouses and apartments will welcome you with generous spaces, cleverly fitted according to the latest trends in interior design and architecture.

Each unit comes with top quality finishes and luminous interiors, with high ceilings and large glazed surfaces. All bathrooms will be completely furnished with top quality items like self-standing bath tubs and walk-in showers.

#### Windows & doors

The aluminum frame floor-to-ceiling windows measure more than 3 meter in height, with widths up to 7 meters.

The large entrance doors, measuring 1 meter width and 2.6 meters height, are made of metallic frames with wood finish ceramic claddings.