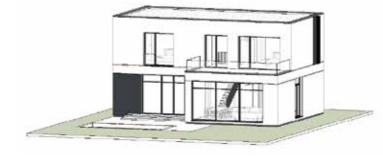

#### LUXURY VILLA TYPE 5

| BEDROOMS            | 3                   |
|---------------------|---------------------|
| BATHROOMS           | 3                   |
| TOILET              | 1                   |
| TOTAL BUILT SURFACE | 275.3 SQM           |
| LAND SIZE           | 500 - 651 SQM       |
| PRICE ZONE 1        | EUR 570,000 + VAT ( |
| PRICE ZONE 2        | EUR 570,000 + VAT ( |

## GROUND FLOOR

| Total usable surface ground floor: | 82.2 sqm   |
|------------------------------------|------------|
| Total built surface ground floor:  | 112.1 sqm  |
| Total terraces ground floor:       | 32,3 sqm   |
| Swimming pool:                     | 3m x 6,75m |

#### FIRST FLOOR

| Total usable surface first floor: | 79,4 sqm  |
|-----------------------------------|-----------|
| Total built surface first floor:  | 106,1 sqm |
| Total terraces first floor:       | 24,8 sqm  |