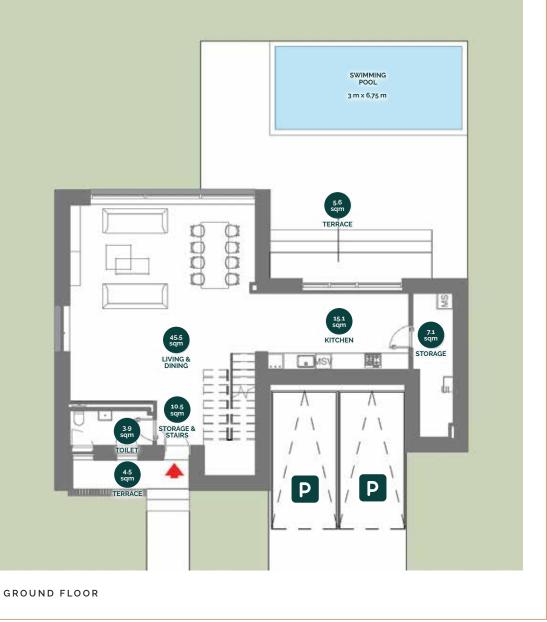

## GROUND FLOOR

| Total usable surface ground floor: | 82.2 sqm   |
|------------------------------------|------------|
| Total built surface ground floor:  | 112.1 sqm  |
| Total terraces ground floor:       | 32,3 sqm   |
| Swimming pool:                     | 3m x 6,75m |