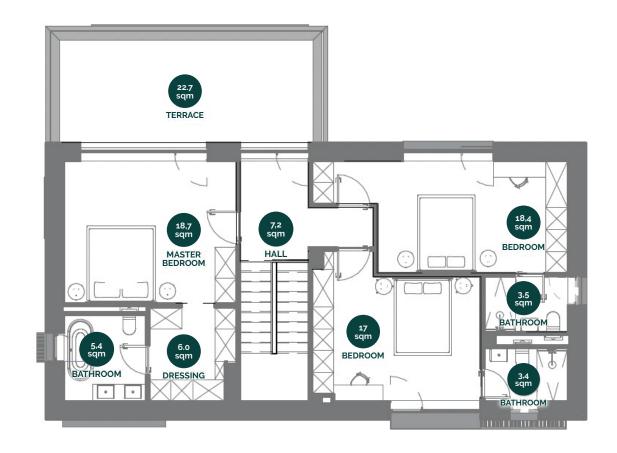

#### FIRST FLOOR

| Total usable surface first floor: | 79,4 sqm  |
|-----------------------------------|-----------|
| Total built surface first floor:  | 106,1 sqm |
| Total terraces first floor:       | 24,8 sqm  |

FIRST FLOOR