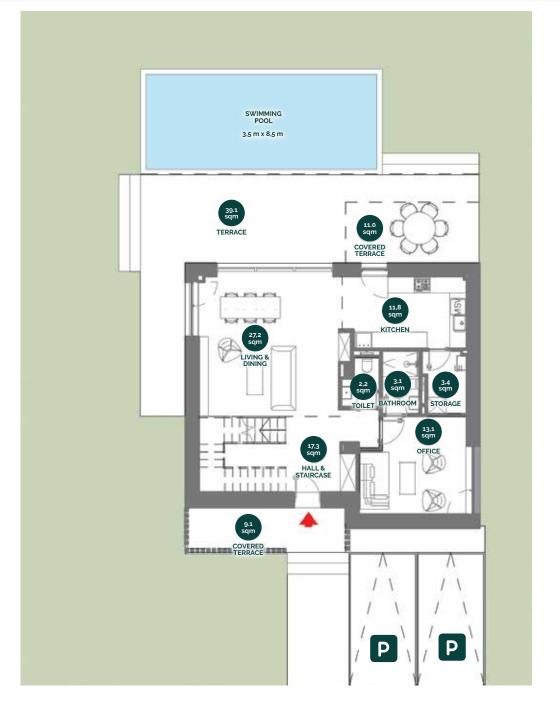

#### GROUND FLOOR

Total usable surface ground floor: 78.1 sqm

Total built surface ground floor: 101.4 sqm

Total terraces ground floor: 64.4 sqm

Swimming pool: 3,5m x 8,5 m

GROUND FLOOR