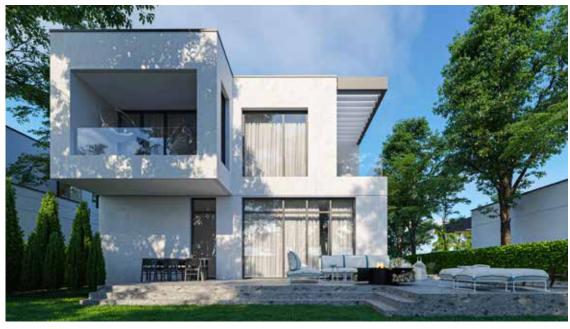

# LUXURY VILLA TYPE 6

BEDROOMS 3
BATHROOMS 3
TOILET 1
OFFICE 1

TOTAL BUILT SURFACE 283.2 SQM LAND SIZE 475 - 540 SQM

PRICE ZONE 1 EUR 580,000 + VAT (base)

## Top quality finishes

Top quality finishes and materials, unique advantages and exclusive facilities are some of the core elements of the "National" residential concept you will get to experience as a future member of our community.

Each unit comes with top quality finishes and luminous interiors, with high ceilings and large glazed surfaces. All bathrooms will be completely furnished with top quality items like self-standing bath tubs and walk-in showers.