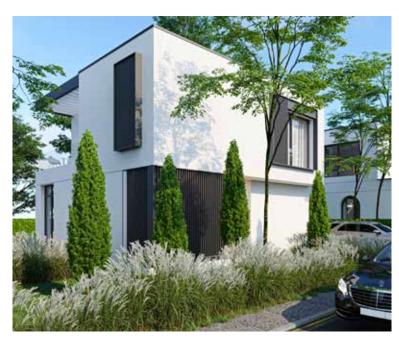

# LUXURY VILLA TYPE 6

BEDROOMS 3
BATHROOMS 3
TOILET 1
OFFICE 1

TOTAL BUILT SURFACE 283.2 SQM LAND SIZE 475 - 540 SQM

PRICE ZONE 1 EUR 580,000 + VAT (base)

## Top quality finishes

Top quality finishes and materials, unique advantages and exclusive facilities are some of the core elements of the "National" residential concept you will get to experience as a future member of our community.

Each unit comes with top quality finishes and luminous interiors, with high ceilings and large glazed surfaces. All bathrooms will be completely furnished with top quality items like self-standing bath tubs and walk-in showers.