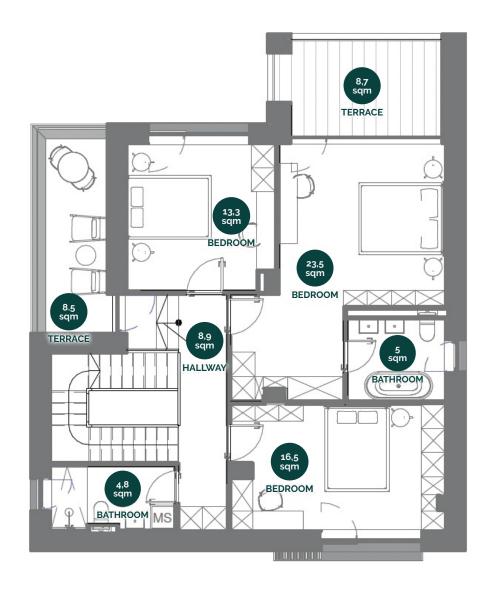

### FIRST FLOOR

Total usable surface first floor: 71,9 sqm

Total built surface first floor: 99.4 sqm

Total terraces first floor: 18.0 sqm