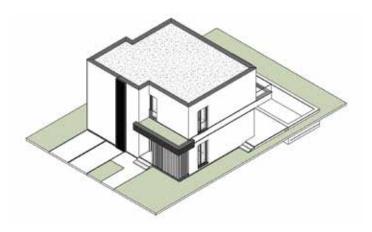

# LUXURY VILLA TYPE 7

BEDROOMS
BATHROOMS
OFFICE

TOTAL BUILT SURFACE 264.9 SQM
TERRACES 51.0 SQM
LAND SIZE 425 - 535 SQM

PRICE ZONE 1 EUR 560,000 + VAT (base)
PRICE ZONE 2 EUR 545,000 + VAT (base)

EUR 560,000 + VAT (L147)

### GROUND FLOOR

Total usable surface ground floor: 87.5 sqm

Total built surface ground floor: 112.2 sqm

Total terraces ground floor: 28.2 sqm

Swimming pool: 3.5 m x 9 m

### FIRST FLOOR

Total usable surface first floor: 76,7 sqm

Total built surface first floor: 101,7 sqm

Total terraces first floor: 22.8 sqm

FIRST FLOOR