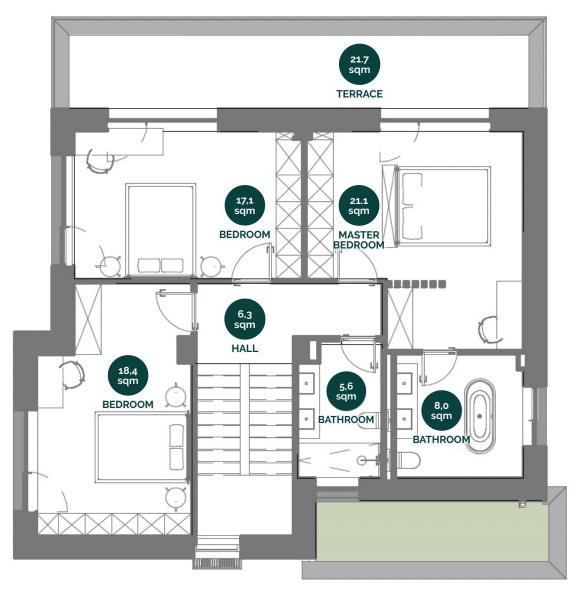

### FIRST FLOOR

Total usable surface first floor: 76,7 sqm

Total built surface first floor: 101,7 sqm

Total terraces first floor: 22.8 sqm

FIRST FLOOR