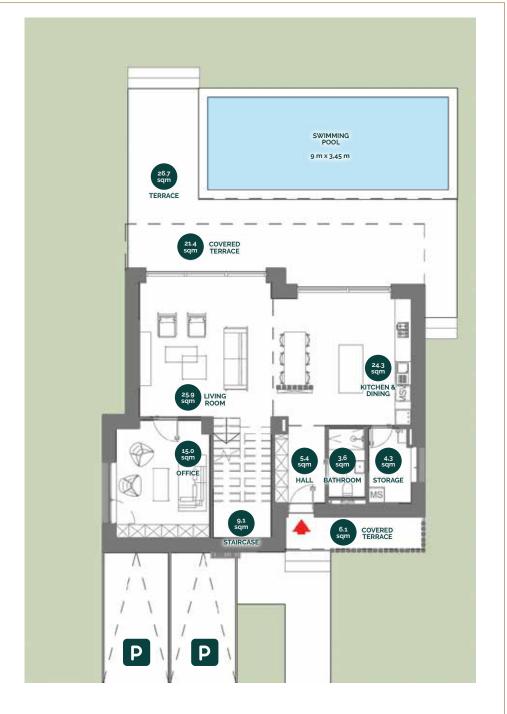

### GROUND FLOOR

Total usable surface ground floor: 87.5 sqm

Total built surface ground floor: 112.2 sqm

Total terraces ground floor: 28.2 sqm

Swimming pool: 3.5 m x 9 m

## Car parks

Each house will have two parking places marked on the pavement, with direct access to the front door entrance.