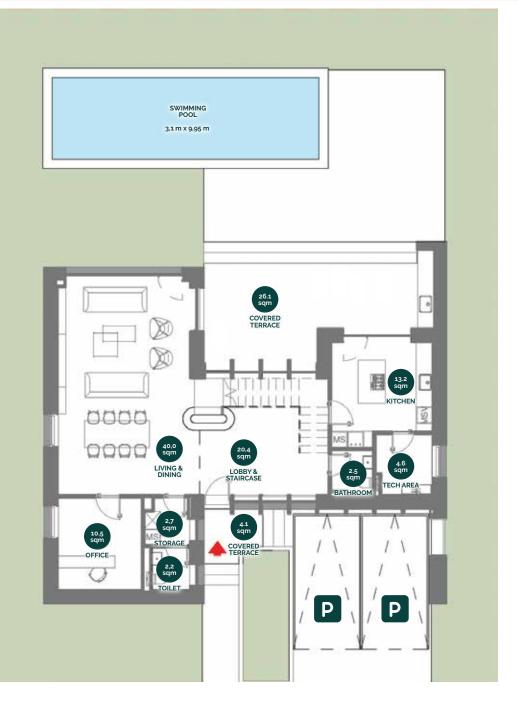

# GROUND FLOOR

| Total usable surface ground floor: | 96,1 sqm       |
|------------------------------------|----------------|
| Total built surface ground floor:  | 130.8 sqm      |
| Total terraces ground floor:       | 60.4 sqm       |
| Swimming pool:                     | 3,1 m x 9,95 m |

GROUND FLOOR