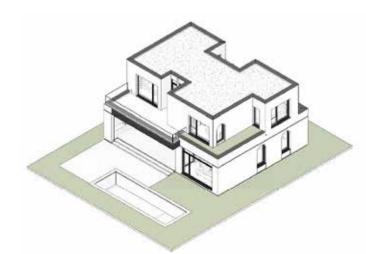

## LUXURY VILLA TYPE 8

| BEDROOMS            | 3                  |
|---------------------|--------------------|
| BATHROOMS           | 4                  |
| TOILET              | 1                  |
| OFFICE              | 1                  |
| TOTAL BUILT SURFACE | 328.1 SQM          |
| TERRACES            | 88,1 SQM           |
| LAND SIZE           | 500 - 686 SQM      |
| PRICE ZONE 1        | EUR 650,000 + VA   |
|                     | EUR 680,000 + VA   |
|                     | (L131, L132, L146) |
| PRICE ZONE 2        | EUR 630,000 + VA   |

# GROUND FLOOR

| Total usable surface ground floor: | 96,1 sqm       |
|------------------------------------|----------------|
| Total built surface ground floor:  | 130.8 sqm      |
| Total terraces ground floor:       | 60.4 sqm       |
| Swimming pool:                     | 3,1 m x 9,95 m |

# FIRST FLOOR

| Total usable surface first floor: | 78,0 sqm  |
|-----------------------------------|-----------|
| Total built surface first floor:  | 109,3 sqm |
| Total terraces first floor:       | 27.7 sqm  |