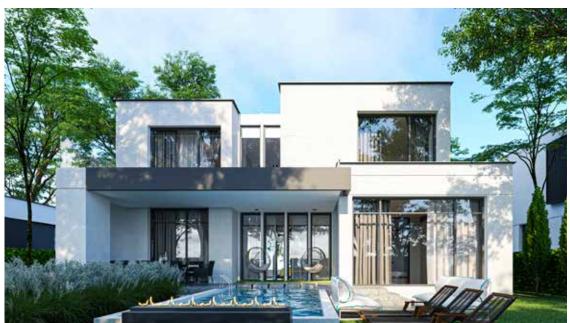

## LUXURY VILLA TYPE 8

| BEDROOMS            | 3                  |
|---------------------|--------------------|
| BATHROOMS           | 4                  |
| TOILET              | 1                  |
| OFFICE              | 1                  |
| TOTAL BUILT SURFACE | 328.1 SQM          |
| TERRACES            | 88,1 SQM           |
| LAND SIZE           | 500 - 686 SQM      |
| PRICE ZONE 1        | EUR 650,000 + VA   |
|                     | EUR 680,000 + VA   |
|                     | (L131, L132, L146) |
| PRICE ZONE 2        | EUR 630,000 + VA   |

# GROUND FLOOR

| Total usable surface ground floor: | 96,1 sqm       |
|------------------------------------|----------------|
| Total built surface ground floor:  | 130.8 sqm      |
| Total terraces ground floor:       | 60.4 sqm       |
| Swimming pool:                     | 3,1 m x 9,95 m |

# FIRST FLOOR

| Total usable surface first floor: | 78,0 sqm  |
|-----------------------------------|-----------|
| Total built surface first floor:  | 109,3 sqm |
| Total terraces first floor:       | 27.7 sqm  |