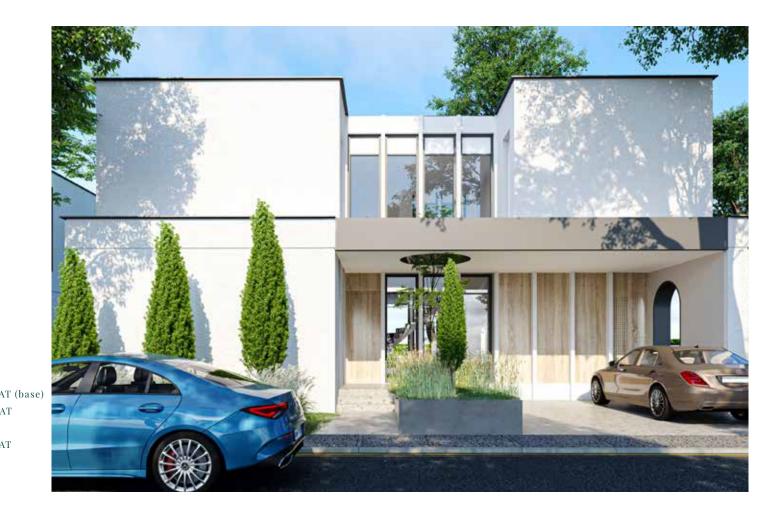

## LUXURY VILLA TYPE 8

| BEDROOMS            | 3                  |
|---------------------|--------------------|
| BATHROOMS           | 4                  |
| TOILET              | 1                  |
| OFFICE              | 1                  |
| TOTAL BUILT SURFACE | 328.1 SQM          |
| TERRACES            | 88,1 SQM           |
| LAND SIZE           | 500 - 686 SQM      |
| PRICE ZONE 1        | EUR 650,000 + VA   |
|                     | EUR 680,000 + VA   |
|                     | (L131, L132, L146) |
| PRICE ZONE 2        | EUR 630,000 + VA   |

# Top quality finishes

Top quality finishes and materials, unique advantages and exclusive facilities are some of the core elements of the "National" residential concept you will get to experience as a future member of our community.

We seek comfort in every detail. Suitable for an active lifestyle, our villas, townhouses and apartments will welcome you with generous spaces, cleverly fitted according to the latest trends in interior design and architecture.

Each unit comes with top quality finishes and luminous interiors, with high ceilings and large glazed surfaces. All bathrooms will be completely furnished with top quality items like self-standing bath tubs and walk-in showers.