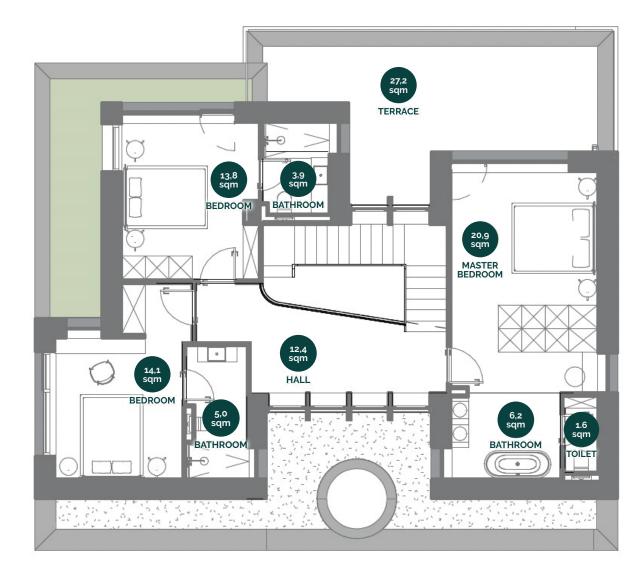

# FIRST FLOOR

| Total usable surface first floor: | 78,0 sqm  |
|-----------------------------------|-----------|
| Total built surface first floor:  | 109,3 sqm |
| Total terraces first floor:       | 27.7 sqm  |

FIRST FLOOR