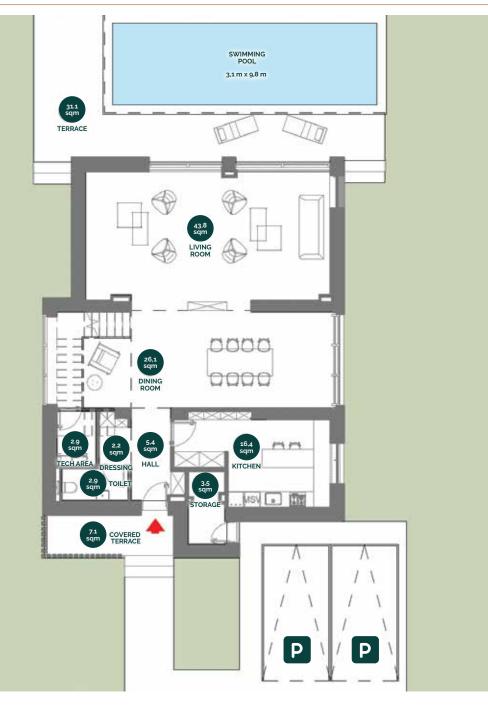

## GROUND FLOOR

| Total usable surface ground floor: | 114.1 sqm     |
|------------------------------------|---------------|
| Total built surface ground floor:  | 144.2 sqm     |
| Total terraces ground floor:       | 38.4 sqm      |
| Swimming pool:                     | 3,1 m x 9,8 m |

GROUND FLOOR