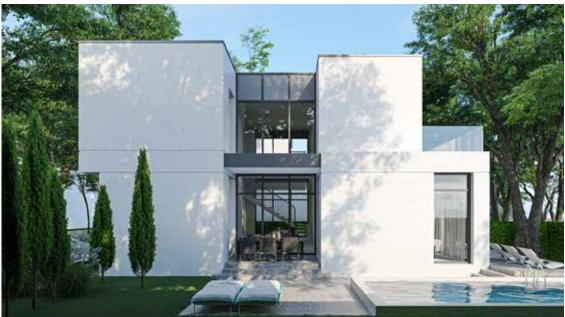

## GROUND FLOOR

| Total usable surface ground floor: | 114.1 sqm     |
|------------------------------------|---------------|
| Total built surface ground floor:  | 144.2 sqm     |
| Total terraces ground floor:       | 38.4 sqm      |
| Swimming pool:                     | 3,1 m x 9,8 m |

#### Car parks

Each house will have two parking places marked on the pavement, with direct access to the front door entrance.