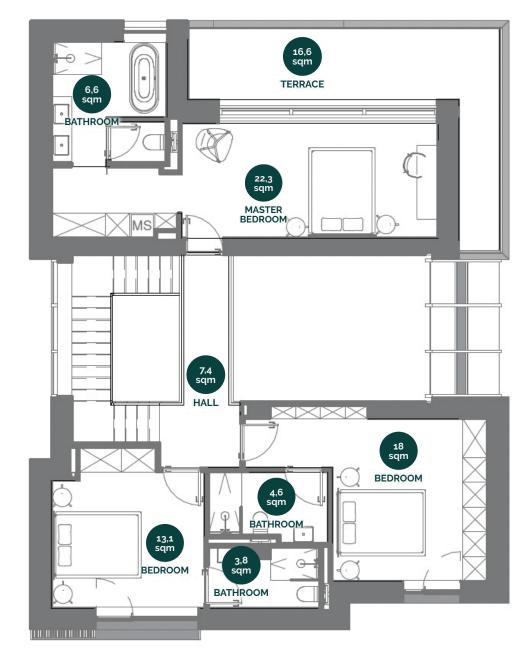

# FIRST FLOOR

| Total usable surface first floor: | 77.4 sqm  |
|-----------------------------------|-----------|
| Total built surface first floor:  | 110.2 sqm |
| Total terraces first floor:       | 16.5 sqm  |

FIRST FLOOR