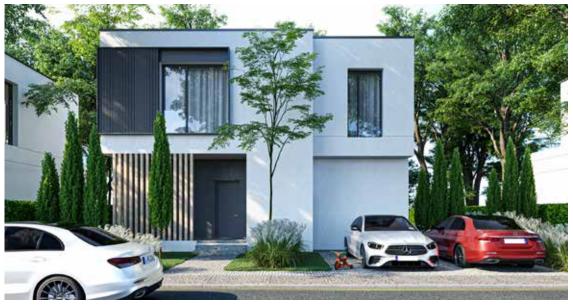

# Top quality finishes

Top quality finishes and materials, unique advantages and exclusive facilities are some of the core elements of the "National" residential concept you will get to experience as a future member of our community.

Each unit comes with top quality finishes and luminous interiors, with high ceilings and large glazed surfaces. All bathrooms will be completely furnished with top quality items like self-standing bath tubs and walk-in showers.

#### Windows & doors

The aluminum frame floor-to-ceiling windows measure more than 3 meter in height, with widths up to 7 meters.

The large entrance doors, measuring 1 meter width and 2.6 meters height, are made of metallic frames with wood finish ceramic claddings.