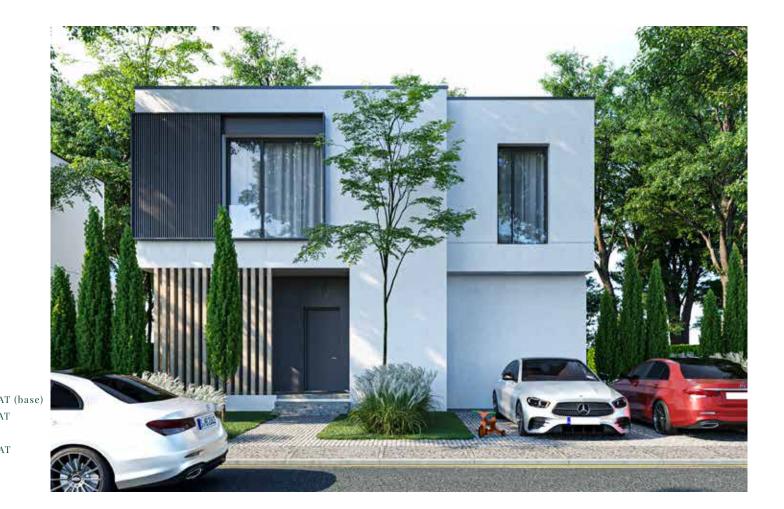

### LUXURY VILLA TYPE 9

| BEDROOMS            | 3                 |
|---------------------|-------------------|
| BATHROOMS           | 3                 |
| TOILET              | 1                 |
| TOTAL BUILT SURFACE | 309.3 SQM         |
| LAND SIZE           | 475 - 753 SQM     |
| PRICE ZONE 1        | EUR 630,000 + VA  |
|                     | EUR 650,000 + VAT |
|                     | (L137, L165)      |
| PRICE ZONE 2        | EUR 620,000 + VA  |
|                     |                   |