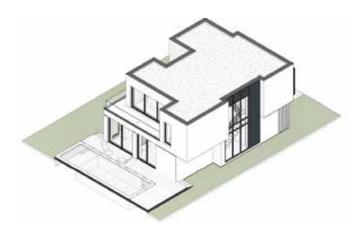

### LUXURY VILLA TYPE 9

| BEDROOMS            | 3                 |
|---------------------|-------------------|
| BATHROOMS           | 3                 |
| TOILET              | 1                 |
| TOTAL BUILT SURFACE | 309.3 SQM         |
| LAND SIZE           | 475 - 753 SQM     |
| PRICE ZONE 1        | EUR 630,000 + VA  |
|                     | EUR 650,000 + VAT |
|                     | (L137, L165)      |
| PRICE ZONE 2        | EUR 620,000 + VA  |
|                     |                   |

## GROUND FLOOR

| Total usable surface ground floor: | 114.1 sqm     |
|------------------------------------|---------------|
| Total built surface ground floor:  | 144.2 sqm     |
| Total terraces ground floor:       | 38.4 sqm      |
| Swimming pool:                     | 3,1 m x 9,8 m |

# FIRST FLOOR

| Total usable surface first floor: | 77.4 sqm  |
|-----------------------------------|-----------|
| Total built surface first floor:  | 110.2 sqm |
| Total terraces first floor:       | 16.5 sqm  |