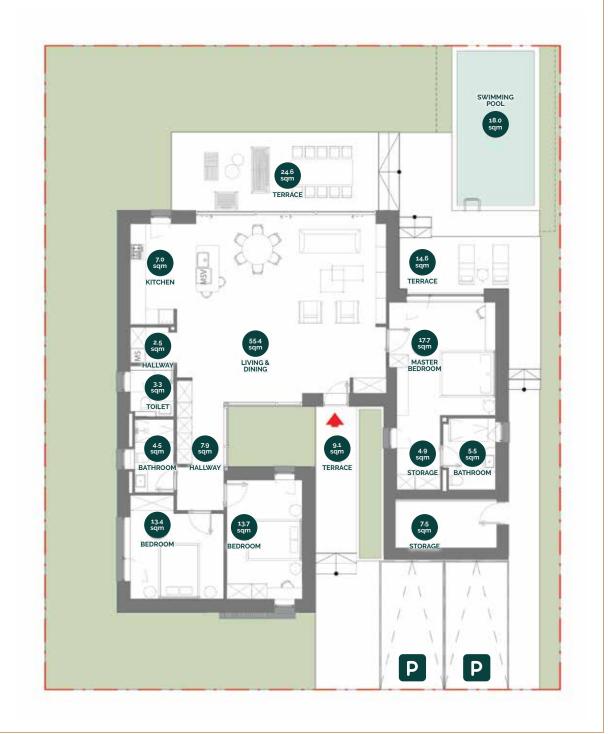

# LUXURY VILLA TYPE 2

BEDROOMS 3
BATHROOMS 2
TOILET 1

TOTAL BUILT SURFACE 255.4 SQM LAND SIZE 500 - 596 SQM

PRICE EUR 550,000 + VAT (base)

EUR 530,000 + VAT (L90)

#### GROUND FLOOR

Total usable surface: 143.3 sqm

Total built surface: 185.0 sqm

Total terraces: 48.6 sqm

Total built swimming pool: 21.8 sqm

## Car parks

Each house will have two parking places marked on the pavement, with direct access to the front door entrance.