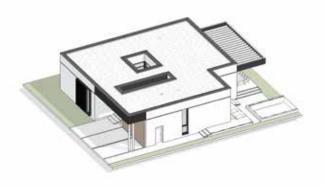

#### GROUND FLOOR

Total usable surface: 143.3 sqm

Total built surface: 185.0 sqm

Total terraces: 48.6 sqm

Total built swimming pool: 21.8 sqm