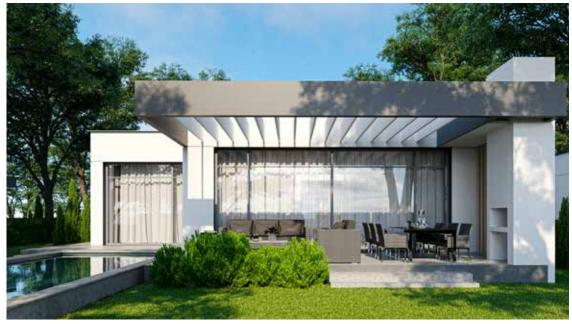

#### Windows & doors

The aluminum frame floor-to-ceiling windows measure more than 3 meter in height, with widths up to 7 meters.

The large entrance doors, measuring 1 meter width and 2.6 meters height, are made of metallic frames with wood finish ceramic claddings.

#### Structure & walls

To guarantee a long stress-free ownership, your future home is build on a solid structure, with the best choice of high-quality materials and superior finishes.

All houses are built with concrete foundations and thick slab/concrete columns above ground structure. The exteriors walls and the partitions between apartments are made with 30 cm brick walls with dry wall cladding, in order to ensure optimal insulation.

The facades are composed of a mixt system of ceramic cladding and thermal system with plaster finish and aluminum frame floor-to-ceiling windows.

Interior walls are made of gypsum wall systems with double cladding on each side and will be covered with high quality washable white paint.