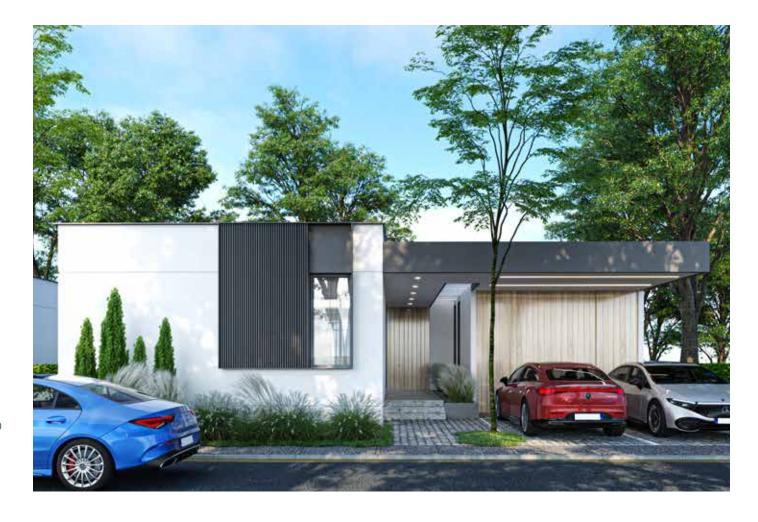

# LUXURY VILLA TYPE 2

BEDROOMS 3
BATHROOMS 2
TOILET 1

TOTAL BUILT SURFACE 255.4 SQM LAND SIZE 500 - 596 SQM

PRICE EUR 550,000 + VAT (base)

EUR 530,000 + VAT (L90)

### Top quality finishes

Top quality finishes and materials, unique advantages and exclusive facilities are some of the core elements of the "National" residential concept you will get to experience as a future member of our community.

We seek comfort in every detail. Suitable for an active lifestyle, our villas, townhouses and apartments will welcome you with generous spaces, cleverly fitted according to the latest trends in interior design and architecture.

Each unit comes with top quality finishes and luminous interiors, with high ceilings and large glazed surfaces. All bathrooms will be completely furnished with top quality items like self-standing bath tubs and walk-in showers.