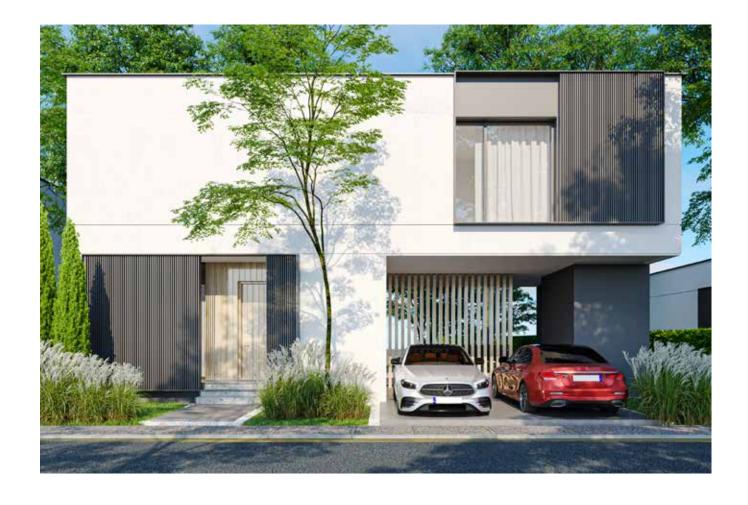

# LUXURY VILLA TYPE 5

BEDROOMS 3
BATHROOMS 3
TOILET 1

 TOTAL BUILT SURFACE
 296.4 SQM

 LAND SIZE
 500 - 651 SQM

 PRICE
 EUR 590,000 + VAT

## Top quality finishes

Top quality finishes and materials, unique advantages and exclusive facilities are some of the core elements of the "National" residential concept you will get to experience as a future member of our community.

We seek comfort in every detail. Suitable for an active lifestyle, our villas, townhouses and apartments will welcome you with generous spaces, cleverly fitted according to the latest trends in interior design and architecture.

Each unit comes with top quality finishes and luminous interiors, with high ceilings and large glazed surfaces. All bathrooms will be completely furnished with top quality items like self-standing bath tubs and walk-in showers.

#### Windows & doors

The aluminum frame floor-to-ceiling windows measure more than 3 meter in height, with widths up to 7 meters.

The large entrance doors, measuring 1 meter width and 2.6 meters height, are made of metallic frames with wood finish ceramic claddings.

#### Structure & walls

To guarantee a long stress-free ownership, your future home is build on a solid structure, with the best choice of high-quality materials and superior finishes.

All houses are built with concrete foundations and thick slab/concrete columns above ground structure. The exteriors walls and the partitions between apartments are made with 30 cm brick walls with dry wall cladding, in order to ensure optimal insulation.

The facades are composed of a mixt system of ceramic cladding and thermal system with plaster finish and aluminum frame floor-to-ceiling windows.

Interior walls are made of gypsum wall systems with double cladding on each side and will be covered with high quality washable white paint.

## Car parks

Each house will have two parking places marked on the pavement, with direct access to the front door entrance