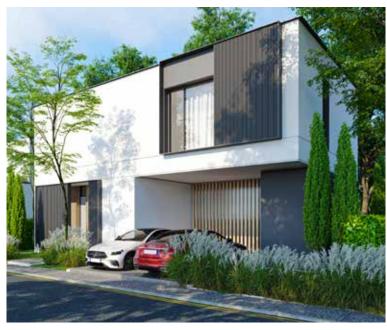

# LUXURY VILLA TYPE 5

BEDROOMS 3
BATHROOMS 3
TOILET 1

 TOTAL BUILT SURFACE
 296.4 SQM

 LAND SIZE
 500 - 651 SQM

 PRICE
 EUR 590,000 + VAT

## Top quality finishes

Top quality finishes and materials, unique advantages and exclusive facilities are some of the core elements of the "National" residential concept you will get to experience as a future member of our community.

Each unit comes with top quality finishes and luminous interiors, with high ceilings and large glazed surfaces. All bathrooms will be completely furnished with top quality items like self-standing bath tubs and walk-in showers.

#### Windows & doors

The aluminum frame floor-to-ceiling windows measure more than 3 meter in height, with widths up to 7 meters.

The large entrance doors, measuring 1 meter width and 2.6 meters height, are made of metallic frames with wood finish ceramic claddings.