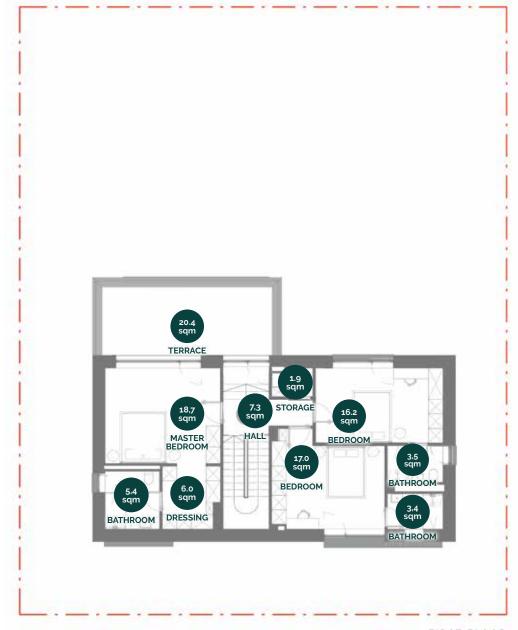

### FIRST FLOOR

Total built surface first floor: 114.0 sqm

Total terraces first floor: 23.2 sqm

FIRST FLOOR