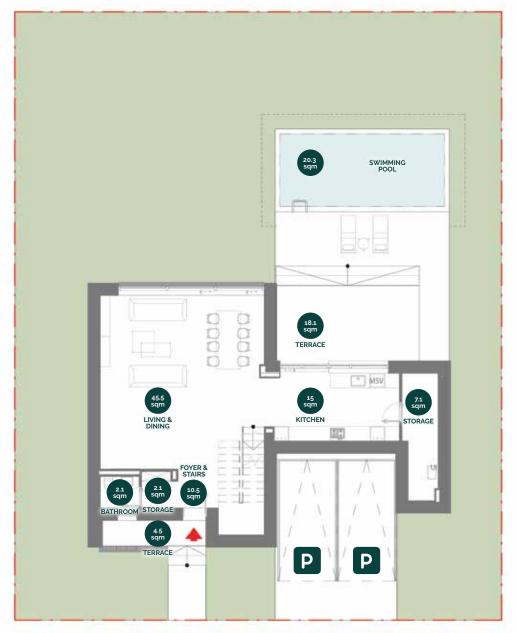

### GROUND FLOOR

Total built surface ground floor: 112.1 sqm

Total terraces ground floor: 22.8 sqm

Total built swimming pool: 24.3 sqm

GROUND FLOOR