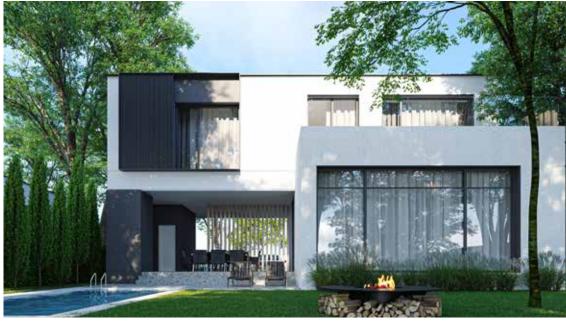

# LUXURY VILLA TYPE 5

BEDROOMS 3
BATHROOMS 3
TOILET 1

 TOTAL BUILT SURFACE
 296.4 SQM

 LAND SIZE
 500 - 651 SQM

 PRICE
 EUR 590,000 + VAT

We seek comfort in every detail. Suitable for an active lifestyle, our villas, townhouses and apartments will welcome you with generous spaces, cleverly fitted according to the latest trends in interior design and architecture.

Each unit comes with top quality finishes and luminous interiors, with high ceilings and large glazed surfaces. All bathrooms will be completely furnished with top quality items like self-standing bath tubs and walk-in showers.

## Car parks

Each house will have two parking places marked on the pavement, with direct access to the front door entrance