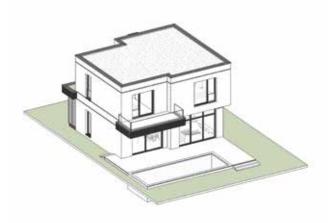

# LUXURY VILLA TYPE 7

BEDROOMS 3
BATHROOMS 4
OFFICE 1

TOTAL BUILT SURFACE 330.8 SQM
TERRACES 66.5 SQM
LAND SIZE 425 - 535 S9

EUR 660,000 + VAT (L147)

### GROUND FLOOR

Total built surface ground floor: 112.1 sqm

Total terraces ground floor: 53.4 sqm

Total built Swimming pool: 35.5 sqm

GROUND FLOOR

## FIRST FLOOR

Total built surface first floor: 116.7 sqm

Total terraces first floor: 13.1 sqm

FIRST FLOOR