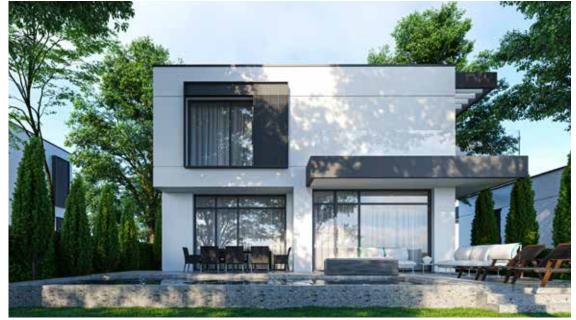

# LUXURY VILLA TYPE 7

BEDROOMS 3
BATHROOMS 4
OFFICE 1

TOTAL BUILT SURFACE 330.8 SQM
TERRACES 66.5 SQM
LAND SIZE 425 - 535 S9

EUR 660,000 + VAT (L147)

### GROUND FLOOR

Total built surface ground floor: 112.1 sqm

Total terraces ground floor: 53.4 sqm

Total built Swimming pool: 35.5 sqm

GROUND FLOOR

## FIRST FLOOR

Total built surface first floor: 116.7 sqm

Total terraces first floor: 13.1 sqm

FIRST FLOOR