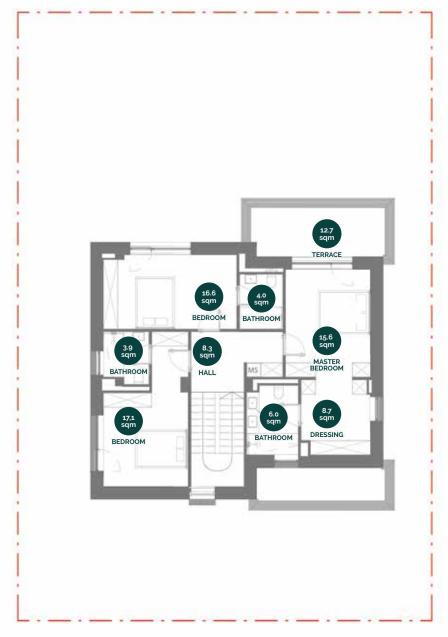

## FIRST FLOOR

Total built surface first floor: 116.7 sqm

Total terraces first floor: 13.1 sqm

FIRST FLOOR