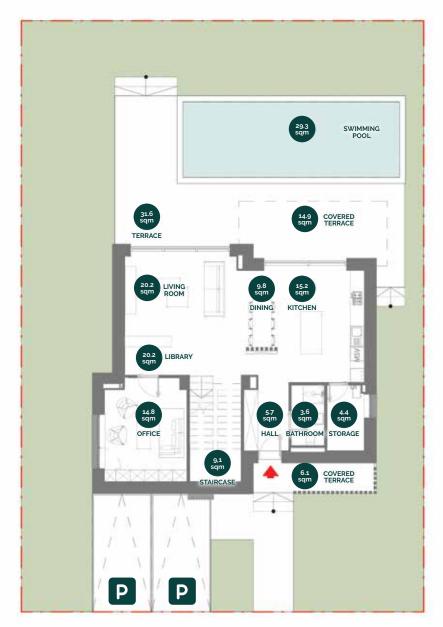

### GROUND FLOOR

Total built surface ground floor: 112.1 sqm

Total terraces ground floor: 53.4 sqm

Total built Swimming pool: 35.5 sqm

GROUND FLOOR