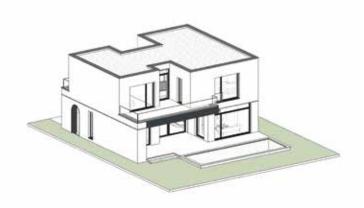

# LUXURY VILLA TYPE 8

BEDROOMS 3
BATHROOMS 3
TOILET 1
OFFICE 1

TOTAL BUILT SURFACE 412.1 SQM
TERRACES 97.6 SQM
LAND SIZE 500 - 686 SQM

PRICE EUR 730.000 + VAT

EUR 740.000 + VAT

(L131, L146)

### GROUND FLOOR

Total built surface ground floor: 134.3 sqm

Total terraces ground floor: 52.7 sqm

Total built swimming pool: 39.0 sqm

GROUND FLOOR

## FIRST FLOOR

Total built surface first floor: 141.1 sqm

Total terraces first floor: 44.9 sqm

FIRST FLOOR