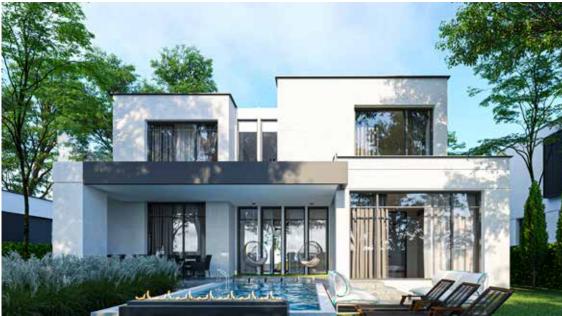

# LUXURY VILLA TYPE 8

BEDROOMS 3
BATHROOMS 3
TOILET 1
OFFICE 1

TOTAL BUILT SURFACE 412.1 SQM
TERRACES 97.6 SQM
LAND SIZE 500 - 686 SQM

PRICE EUR 730.000 + VAT

EUR 740.000 + VAT

(L131, L146)

## Car parks

Each house will have two parking places marked on the pavement, with direct access to the front door entrance.

### GROUND FLOOR

Total built surface ground floor: 134.3 sqm

Total terraces ground floor: 52.7 sqm

Total built swimming pool: 39.0 sqm

GROUND FLOOR

## FIRST FLOOR

Total built surface first floor: 141.1 sqm

Total terraces first floor: 44.9 sqm

FIRST FLOOR