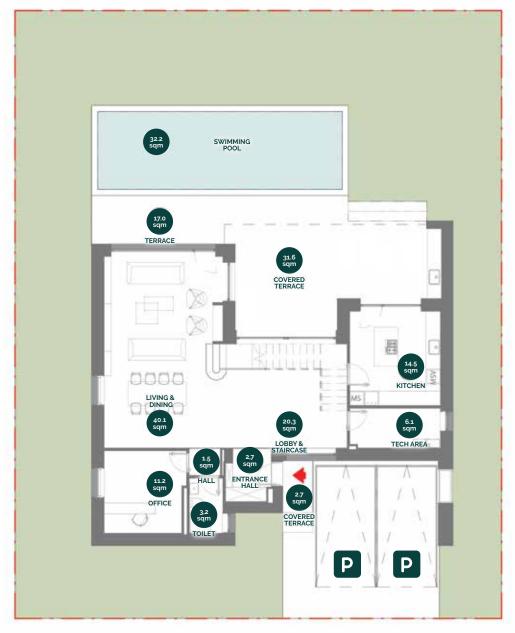

### GROUND FLOOR

Total built surface ground floor: 134.3 sqm

Total terraces ground floor: 52.7 sqm

Total built swimming pool: 39.0 sqm

GROUND FLOOR