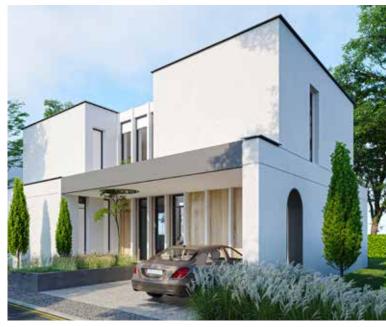

# LUXURY VILLA TYPE 8

BEDROOMS 3
BATHROOMS 3
TOILET 1
OFFICE 1

TOTAL BUILT SURFACE 412.1 SQM
TERRACES 97.6 SQM
LAND SIZE 500 - 686 SQM

PRICE EUR 730.000 + VAT

EUR 740.000 + VAT

(L131, L146)

Each unit comes with top quality finishes and luminous interiors, with high ceilings and large glazed surfaces. All bathrooms will be completely furnished with top quality items like self-standing bath tubs and walk-in showers.

### Windows & doors

The aluminum frame floor-to-ceiling windows measure more than 3 meter in height, with widths up to 7 meters.

The large entrance doors, measuring 1 meter width and 2.6 meters height, are made of metallic frames with wood finish ceramic claddings.

#### Structure & walls

To guarantee a long stress-free ownership, your future home is build on a solid structure, with the best choice of high-quality materials and superior finishes.

All houses are built with concrete foundations and thick slab/concrete columns above ground structure. The exteriors walls and the partitions between apartments are made with 30 cm brick walls with dry wall cladding, in order to ensure optimal insulation.

The facades are composed of a mixt system of ceramic cladding and thermal system with plaster finish and aluminum frame floor-to-ceiling windows.

Interior walls are made of gypsum wall systems with double cladding on each side and will be covered with high quality washable white paint.