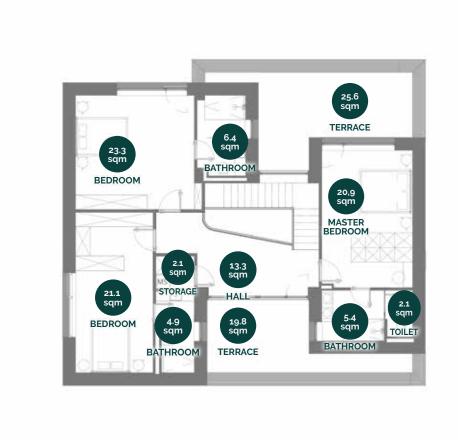

## FIRST FLOOR

Total built surface first floor: 141.1 sqm

Total terraces first floor: 44.9 sqm

FIRST FLOOR